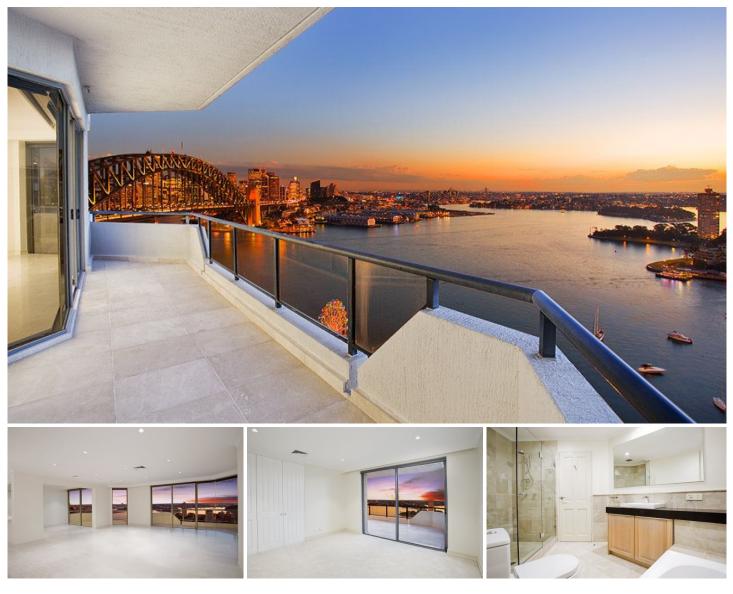

## 172/48 Alfred Street Milsons Point NSW

Welcome to one of the best firework vantage points in Sydney. The apartment is situated on the 17th floor and incorporates a generously proportioned floor plan of over 200 sqm with ultra modern design cues and quality finishes.

Ensuite and built-ins to ALL bedrooms

Large open plan Crema Marble living/ dining room with breakfast bar and study

Secured entry and parking for two vehicles

Incredible Sydney Harbour views from living/ dining/ kitchen and master bedroom.

Kirribilli and Careening Cove views from second and third bedrooms

Pool and gym facilities within complex

Additional secure storage space