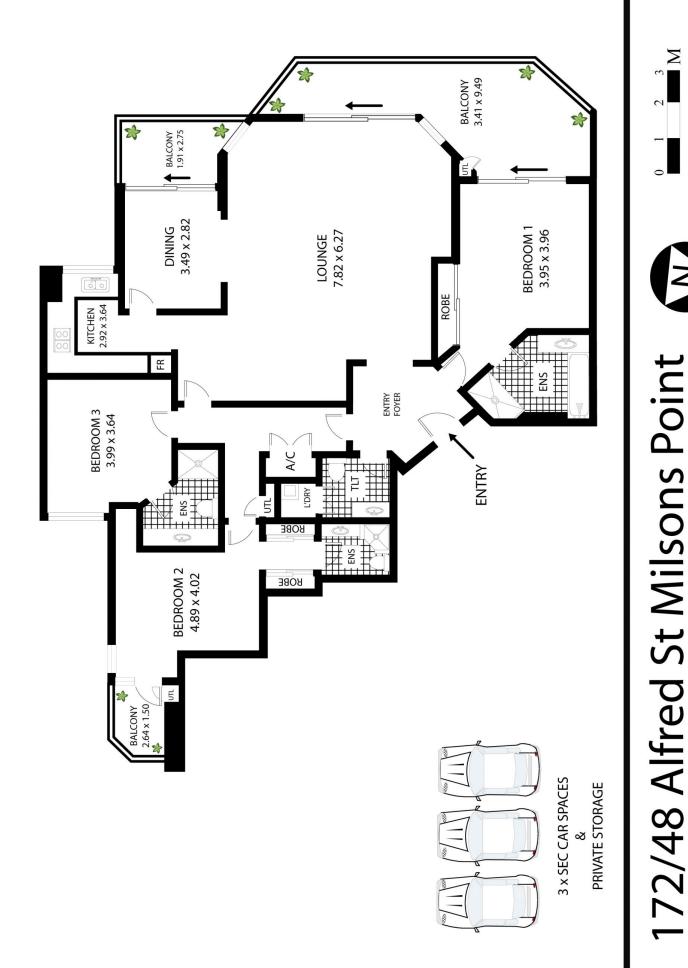

## 3 🛤 4 🚰 2 🚘

Building Size : 194 sqm

View

: https://www.milsonre.com/lease/nsw/nor th-shore-lower/milsons-point/residential/ apartment/5930514

TOTAL APPROX AREA = 2445QM SCALE

™ ∎

All measurements are approximate only. Plan is provided as an indication of layout