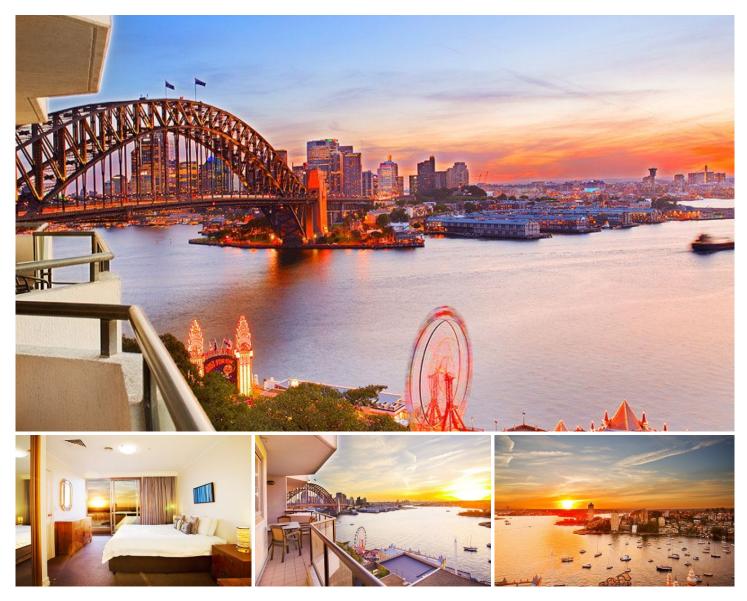

## **102/48 Alfred Street MILSONS POINT NSW**

..to purchase a Harbour Bridge and Lavender Bay view apartment in 'The Milson' complex.

Apartment 102/ 48 Alfred Street Milsons Point is the same size as the very recent pre-auction sale of apartment 83/ 48 Alfred Street Milsons Point.

Currently managed by the Milson Executive team, this Milsons Point purchase will see you generate great returns with peace of mind, or establish a new home with private 180 degree views.

The Milson building is proud of its indoor heated pool, gym facilities, and grand foyer all maintained with the assistance of a full time care taker.