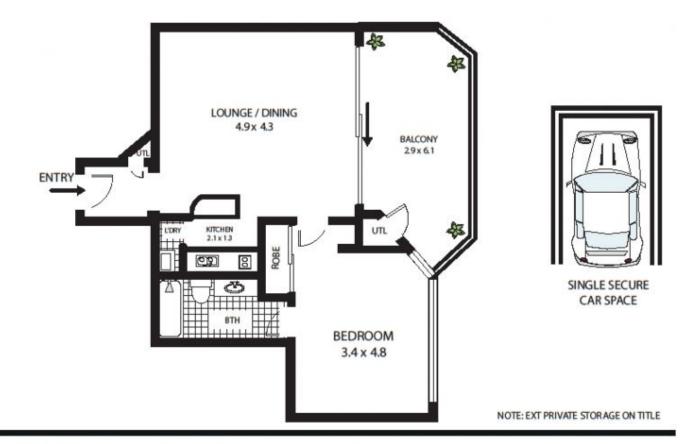

## **UNDER CONTRACT**

6th floor apartment in 'The Milson'. East facing with aspect towards Kirribilli. Generously proportioned lounge and dining room with renovated fully equipped kitchen, internal laundry and spacious balcony.

Perfect space for the home buyer, and capable of returning \$600p/w NET of management fees for the investor.

- Onsite building caretaker
- Secure car parking

1 🚐 1 🚔 1 🗬

**View**: https://www.milsonre.com/sale/nsw/north-shore-lower/milsons-point/residential/apartment/593058