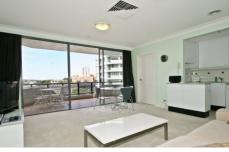

## **UNDER CONTRACT**

6th floor apartment in 'The Milson'. East facing with aspect towards Kirribilli. Generously proportioned lounge and dining room with renovated fully equipped kitchen, internal laundry and spacious balcony.