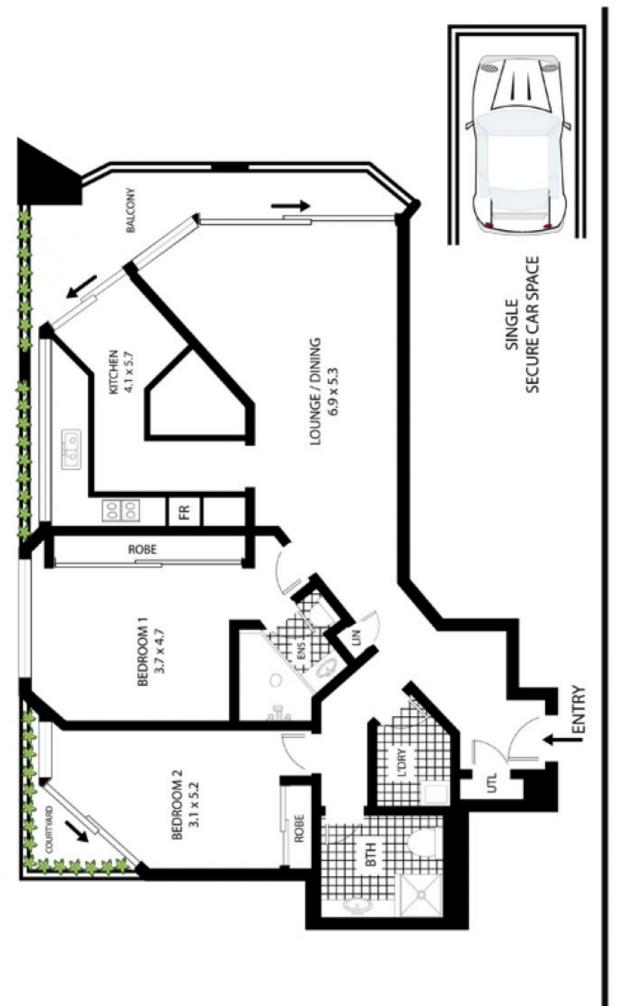

## 406/38 Alfred Street MILSONS POINT NSW

Peacefully situated within the highly desirable Port Jackson tower, this spacious apartment offers an optimal warm light filled layout.

- Private leafy aspect with water glimpses across Bradfield Park
- Two large bedrooms both with built ins
- Master bedroom with spa ensuite
- Huge recently renovated kitchen with quality fixtures and ample bench space
- Ducted A/C to all rooms as well as ceiling fans in bedrooms
- Great natural light at all times of the day
- Easy access secure parking
- Resort style facilities include a swimming pool, gym, spa and sauna
- Short stroll to trains, buses, ferries and taxis, as well as

## 406/38 Alfred St Milsons Point All measurements are approximate only. Plan is provided as an indication of layout