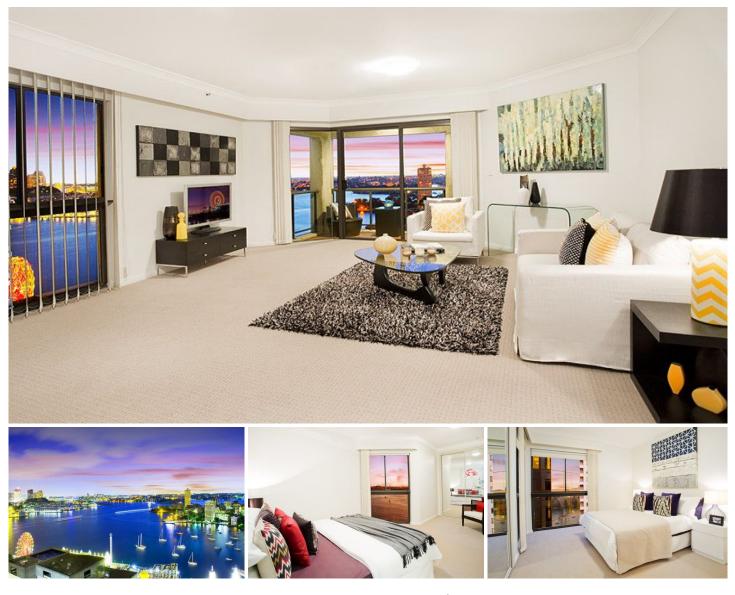

## 2101/37 Glen Street MILSONS POINT NSW

Positioned on the 21st level of the low maintenance Peninsula Tower, this well presented and functionally configured two bedroom apartment boasts an aspect that silences most others.

- Two large bedrooms both with built ins
- Master bedroom with ensuite
- Immaculate gas kitchen with quality Miele appliances
- Ducted A/C to bedrooms and all living areas
- Water views from all both bedrooms and living areas
- No common walls in bedrooms
- Well looked after, low maintenance secure complex

- Short stroll to trains, buses, ferries and taxis, as well as the lifestyle proximity to Broughton Streets restaurants, cafes and conveniences

View : https://www.milsonre.com/sale/nsw/north-shore-l ower/milsons-point/residential/apartment/593059 2