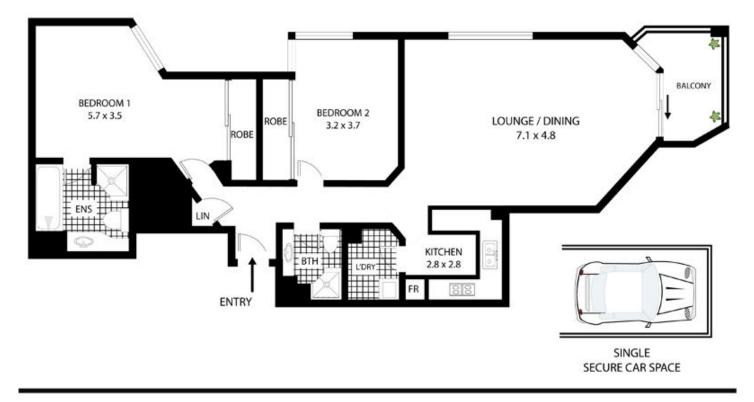

## 2101/37 Glen St Milsons Point

All measurements are approximate only. Plan is provided as an indication of layout