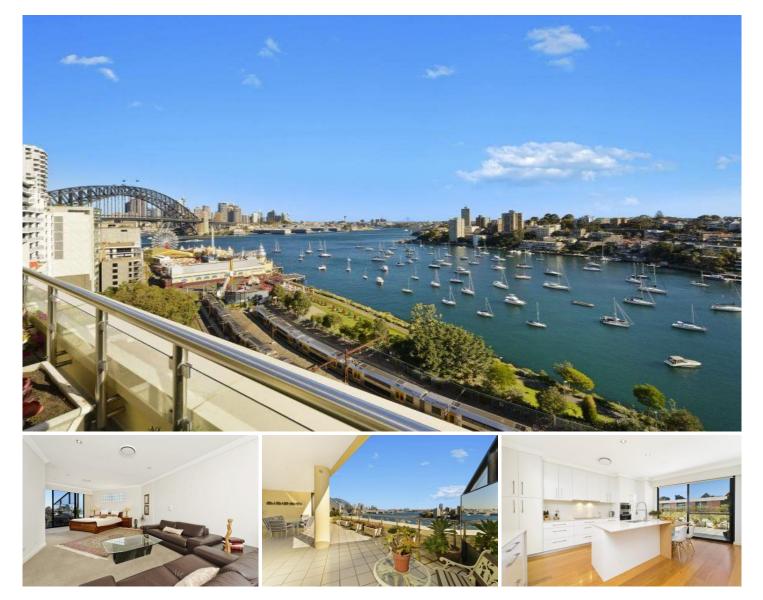

## 6/10 Cliff Street MILSONS POINT NSW

This magnificent apartment offers 462 square meters on title, two huge entertaining terraces and an outstanding view of the Harbour Bridge, Lavender Bay and the Anzac Bridge. Three mansion-sized bedrooms with built-in robes, separate study area, a stunning chefs kitchen and a massive open plan living room featuring wide European Oak floor boards flowing seamlessly each way to expansive balconies perfect for entertaining family and friends.

-Quality Kitchen with Miele appliances, marble bench tops and walk in pantry

-Immaculately appointed throughout with 2.7m high ceilings -Double secured parking, visitor parking and reverse cycle air conditioning

-Close proximity to cafes, parks, trains and ferry

**Price : \$** 3,650,000

View : https://www.milsonre.com/sale/nsw/north-shore-l ower/milsons-point/residential/apartment/593059 6

Chris Bell 02 9007 5300