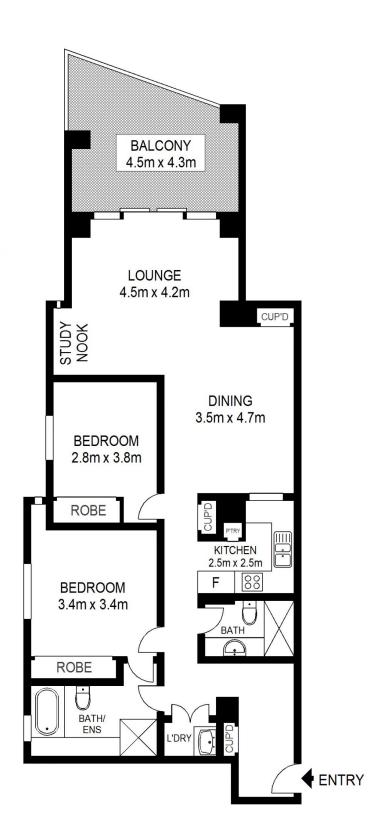

## 7A/70 Alfred Street MILSONS POINT NSW

Sold pre-auction please contact Abhi Sharma for more details.

Set within the tightly held Grandview Apartments complex, this stunning elevated ground floor apartment offers sophisticated living with separately zoned lounge and dining areas flowing out to a generous balcony with glimpses of Lavender Bay and views to Anzac Bridge.

With only one common wall, the two-bedroom apartment (110sqm approx) boasts a coveted corner position, with access to luxury resort style facilities. Ideally located, this exclusive complex is a short walk to trendy Kirribilli Village cafes and shops, Milsons Point Station and foreshore parkland.

Two bedrooms with built-ins, master with bathroom access

2 🕒 2 🔓 1 😭

View: https://www.milsonre.com/sale/nsw/north-shore-lower/milsons-point/residential/apartment/593059

0 1 2 3 4 5

Scale shown in metres. All dimensions herein are approximate and gathered from sources believed to be reliable. Whilst every effort is made for the accuracy of our floor plans, interested parties should rely on their own enquiries. Floor Plans by Industrie Media | industriemedia.tv