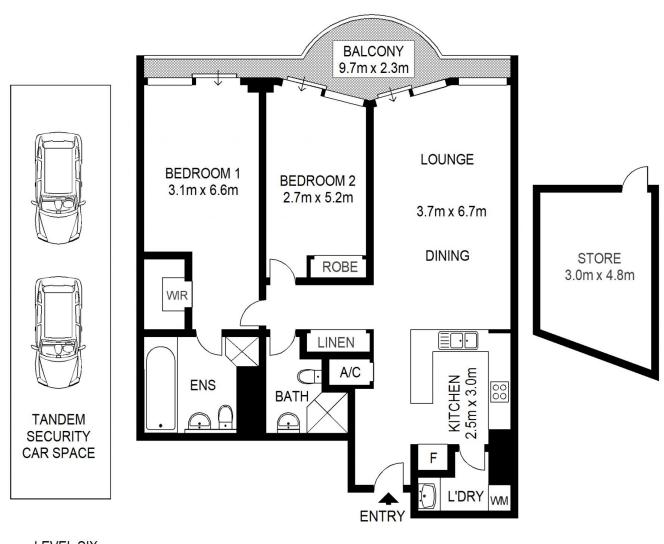

LEVEL SIX LEVEL THIRTEEN

0 1 2 3 4 5

Scale shown in metres. All dimensions herein are approximate and gathered from sources believed to be reliable. Whilst every effort is made for the accuracy of our floor plans, interested parties should rely on their own enquiries. Floor Plans by Industrie Media | industriemedia.tv