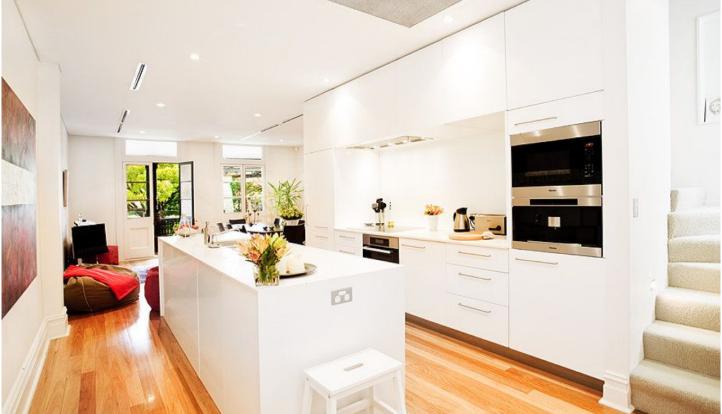

- Generous interiors with formal and casual living spaces
- High ornate ceilings, marble fireplaces and polished floors
- Double sized bedrooms each with luxury en-suite facilities

3 📭 4 🖺 1 🗬

Building Size: 32 sqm