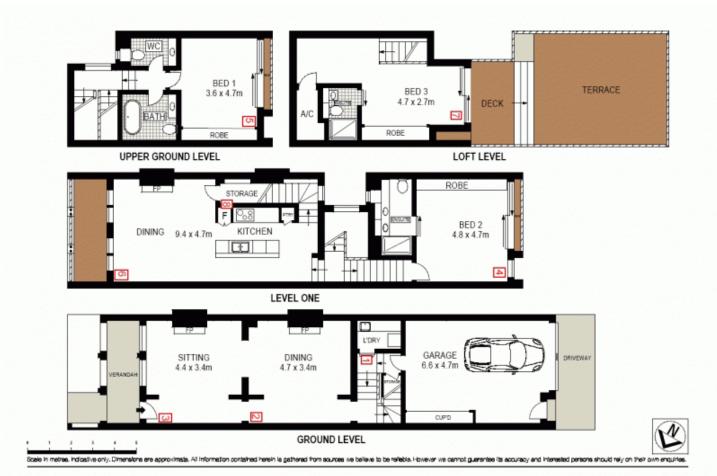

## **26A Alfred Street MILSONS POINT NSW**

SOLD! Call Chris Bell for an appraisal of your property today!

Historic terrace beautifully transformed into a sophisticated contemporary residence. Mixed use zoning makes this property equally appealing as a grand residence, boutique shop, office or professional practice. Both cleverly combine traditional details with superior modern finishes to set a new benchmark for designer living in a key harbourside address. Views across Bradfield Park, through to Kirribilli and East over the Harbour simply add to the overall appeal of this creative design by award winning architect Andrew Cortese.

- Generous interiors with formal and casual living spaces
- High ornate ceilings, marble fireplaces and polished floors
- Double sized bedrooms each with luxury en-suite facilities

3 📭 4 🖺 1 🗬

Building Size: 32 sqm