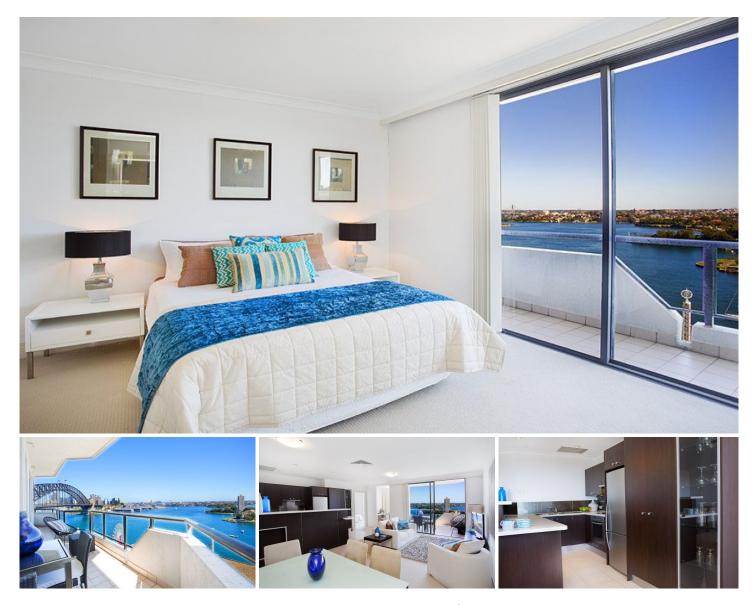

## 93/48 Alfred Street MILSONS POINT NSW

UNDER CONTRACT - MILSONS POINT RECORD! Call Chris Bell for an appraisal of your property today.

Feel on top of the world, from one of Milsons Point's largest one bedroom units with incredible privacy and a jaw dropping 180 degree water filled aspect.

98 SQM on title across huge internal living, balcony, secure car space and additional storage cage. Owner occupy, lease out, or holiday let as a flexible serviced investment. With investment potential equal to it's overwhelming size, this property is worth inspecting without delay.

- 98 SQM on title
- Huge entertaining balcony

- 180 degree panoramic aspect spanning Sydney Harbour Bridge to North Sydney CBD

View : https://www.milsonre.com/sale/nsw/north-shore-l ower/milsons-point/residential/apartment/593060 1