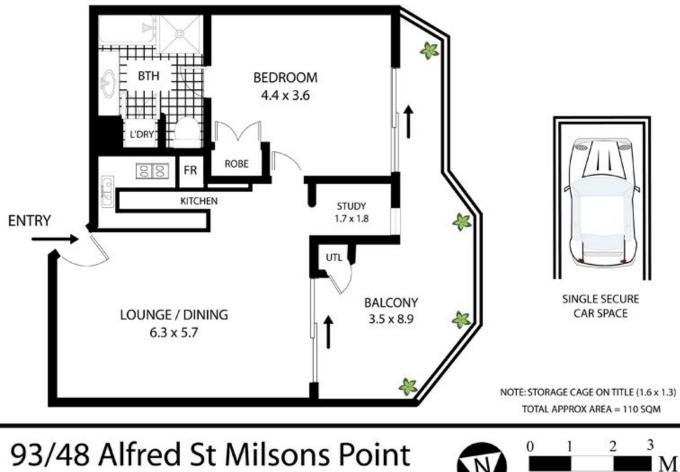

## 93/48 Alfred St Milsons Point

All measurements are approximate only. Plan is provided as an indication of layout