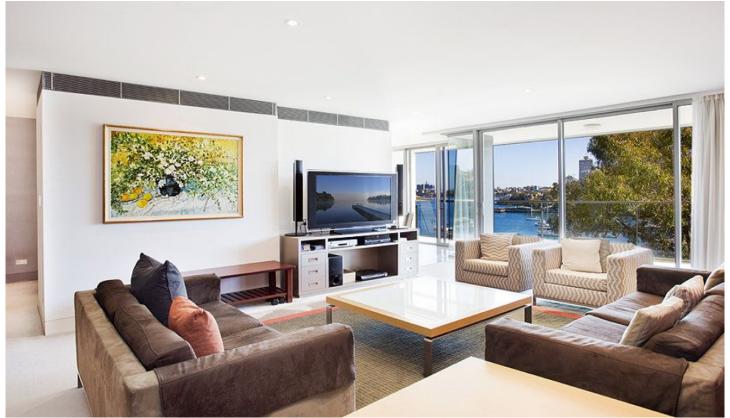

## 6/6 Cliff Street MILSONS POINT NSW

Set within 'The Cavill' complex, this tightly-held and highly desirable Mirvac built home provides easy care world class living from a bayside viewpoint.

- Peaceful water views from all bedrooms, kitchen, and living room
- Quality marble bathrooms and powder room
- Full length entertainers balcony
- Miele gas kitchen with ample storage, bench space and casual eatery
- Functional configuration with generous proportions throughout
- Large home office/ study
- 4 SQM internal storage
- 2 Secure car spaces with bay views
- Ducted air conditioning, video intercom, alarm
- Easy walk to parks, restaurants and all forms of public