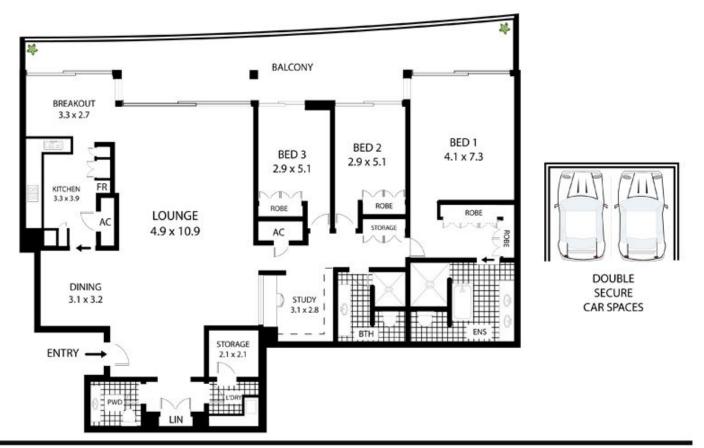

## 6/6 Cliff St Milsons Point All measurements are approximate only. Plan is provided as an indication of layout