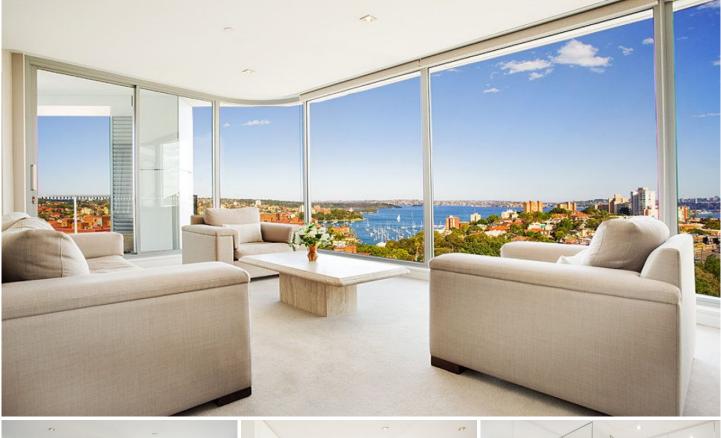

## 1104/118 Alfred St S MILSONS POINT NSW

Situated in the sought after 'North Residences', this perfectly proportioned three bedroom sky home provides contemporary living with a sunlit panoramic aspect.

- Sydney Harbour and horizon landscape views
- Master bedroom with walk-in wardrobe

- Three full bathrooms, master offers bathtub and dual basins

- All bedrooms provide balcony access
- Open plan lounge/ kitchen dining/ with additional lounge/living area
- Two balconies with varying Harbour/ Lavender Bay aspects
- Gas kitchen with ample storage, built in fridge/freezer
- Island bench with breakfast bar
- Stylish design finished to impeccable standards
- Proven long term rental returns