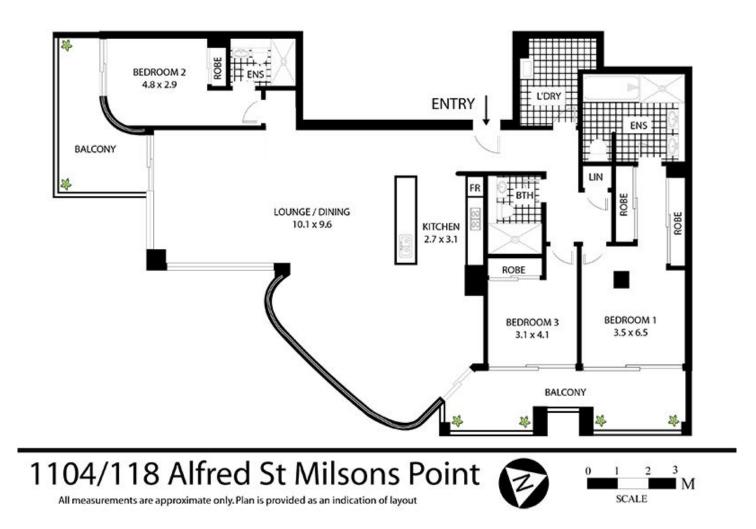

## 1104/118 Alfred St S MILSONS POINT NSW

Situated in the sought after 'North Residences', this perfectly proportioned three bedroom sky home provides contemporary living with a sunlit panoramic aspect.

- Sydney Harbour and horizon landscape views
- Master bedroom with walk-in wardrobe

- Three full bathrooms, master offers bathtub and dual basins

- All bedrooms provide balcony access
- Open plan lounge/ kitchen dining/ with additional lounge/living area
- Two balconies with varying Harbour/ Lavender Bay aspects
- Gas kitchen with ample storage, built in fridge/freezer
- Island bench with breakfast bar
- Stylish design finished to impeccable standards
- Proven long term rental returns