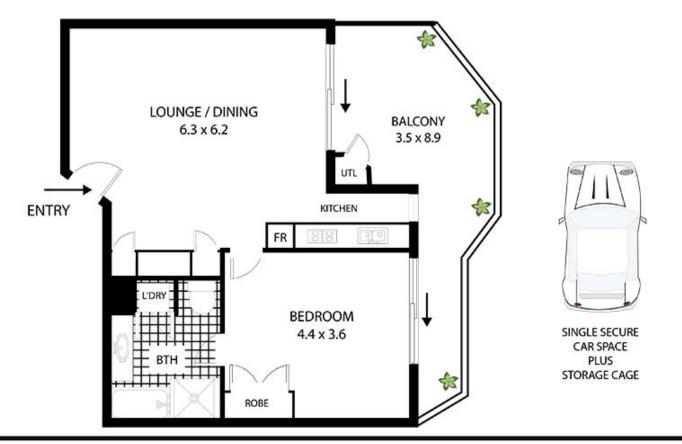

98 SQM on title across huge internal living, balcony, secure car space and additional storage cage. Owner occupy, lease out, or holiday let as a flexible serviced investment. With investment potential equal to it's overwhelming size, this property is worth inspecting without delay.

- 98 SQM on title
- Huge entertaining balcony
- 180 degree panoramic aspect spanning Sydney Harbour Bridge to North Sydney CBD
- Horizon views to the mountains

## 92/48 Alfred St Milsons Point

All measurements are approximate only. Plan is provided as an indication of layout