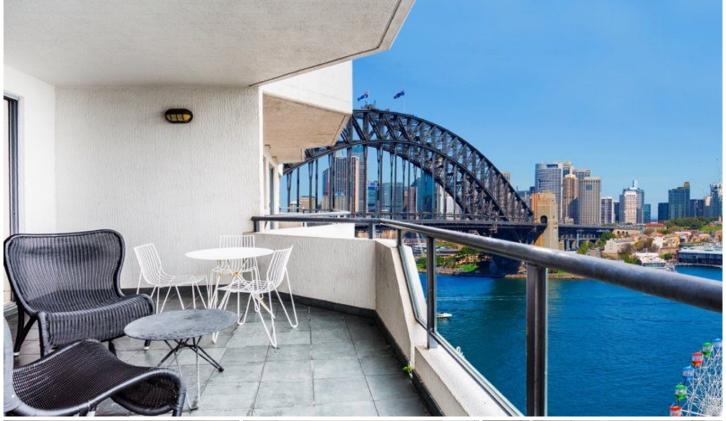

## 92/48 Alfred St S MILSONS POINT NSW

Record Sales Price \$975,000 - More stock needed!

Feel on top of the world, from one of Milsons Point's largest one bedroom units with incredible privacy and a jaw dropping 180 degree water filled aspect.

98 SQM on title across huge internal living, balcony, secure car space and additional storage cage. Owner occupy, lease out, or holiday let as a flexible serviced investment. With investment potential equal to it's overwhelming size, this property is worth inspecting without delay.

- 98 SQM on title
- Huge entertaining balcony
- 180 degree panoramic aspect spanning Sydney Harbour Bridge to North Sydney CBD
- Horizon views to the mountains