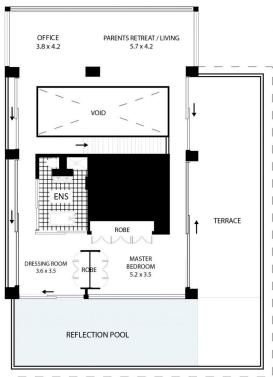

partment/5930611

Chris Bell 02 9007 5300

**ENTRY LEVEL** 

**UPPER LEVEL** 

## 801/20 Alfred Street Milsons Point

NOTE: 2 x SECURE CAR SPACES PLUS 2 x DOUBLE CAR STACKER

All measurements are approximate only. Plan is provided as an indication of layout