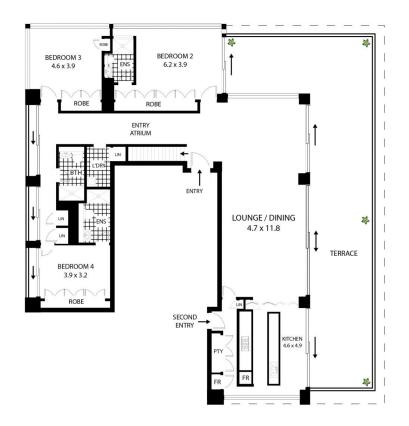

partment/5930611

Chris Bell 02 9007 5300

**ENTRY LEVEL** 

**UPPER LEVEL** 

## 801/20 Alfred Street Milsons Point

NOTE: 2 x SECURE CAR SPACES PLUS 2 x DOUBLE CAR STACKER

All measurements are approximate only. Plan is provided as an indication of layout