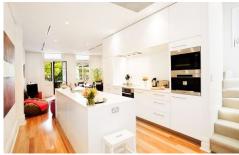

- Generous interiors with formal and casual living spaces
- High ornate ceilings, marble fireplaces and polished floors
- Double sized bedrooms each with luxury en-suite facilities
- Designer kitchen with Corian island and full Miele appliances including deluxe Coffee machine
- Spacious roof top terrace ideal for entertaining flows off