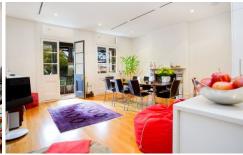

- Generous interiors with formal and casual living spaces
- High ornate ceilings, marble fireplaces and polished floors
- Double sized bedrooms each with luxury en-suite facilities
- Designer kitchen with Corian island and full Miele appliances including deluxe Coffee machine
- Spacious roof top terrace ideal for entertaining flows off