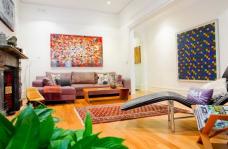

- Generous interiors with formal and casual living spaces
- High ornate ceilings, marble fireplaces and polished floors
- Double sized bedrooms each with luxury en-suite facilities
- Designer kitchen with Corian island and full Miele appliances including deluxe Coffee machine
- Spacious roof top terrace ideal for entertaining flows off