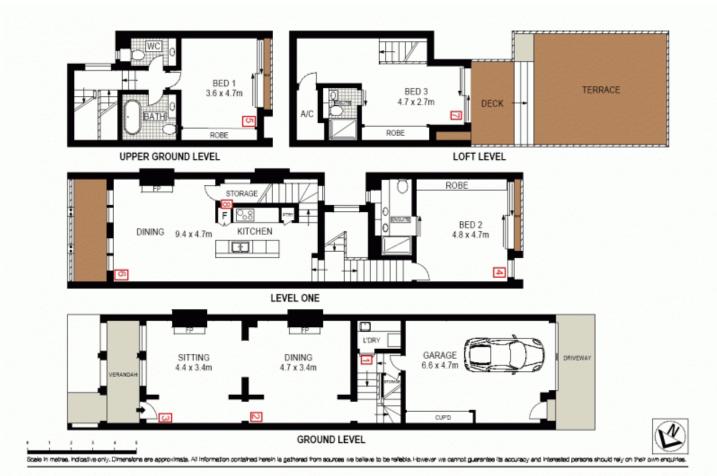

## **MILSONS POINT**

Historic terrace beautifully transformed into a sophisticated contemporary residence. Mixed use zoning makes this property equally appealing as a grand residence, boutique shop, office or professional practice. Both cleverly combine traditional details with superior modern finishes to set a new benchmark for designer living in a key harbourside address. Views across Bradfield Park, through to Kirribilli and East over the Harbour simply add to the overall appeal of this creative design by award winning architect Andrew Cortese.

- Generous interiors with formal and casual living spaces
- High ornate ceilings, marble fireplaces and polished floors
- Double sized bedrooms each with luxury en-suite facilities
- Designer kitchen with Corian island and full Miele appliances including deluxe Coffee machine
- Spacious roof top terrace ideal for entertaining flows off