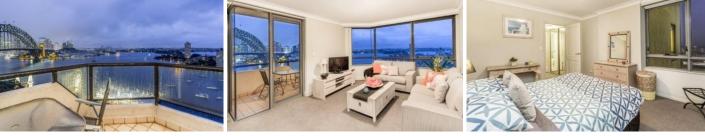

Located in the popular building The Milson this apartment offers a generous layout of an open plan living and dining area with large panoramic windows. The large kitchenette is nestled next to the balcony with views of Lavender Bay.

The extra-large bedroom offers an easterly aspect with a view over Kirribilli. The wardrobe leads to the original marble tiled bathroom with large bath tub and separate shower.

The apartment measures 74m2 internally, offers a separate storage room on the same level, as well as an extra-large car space of 24m2.