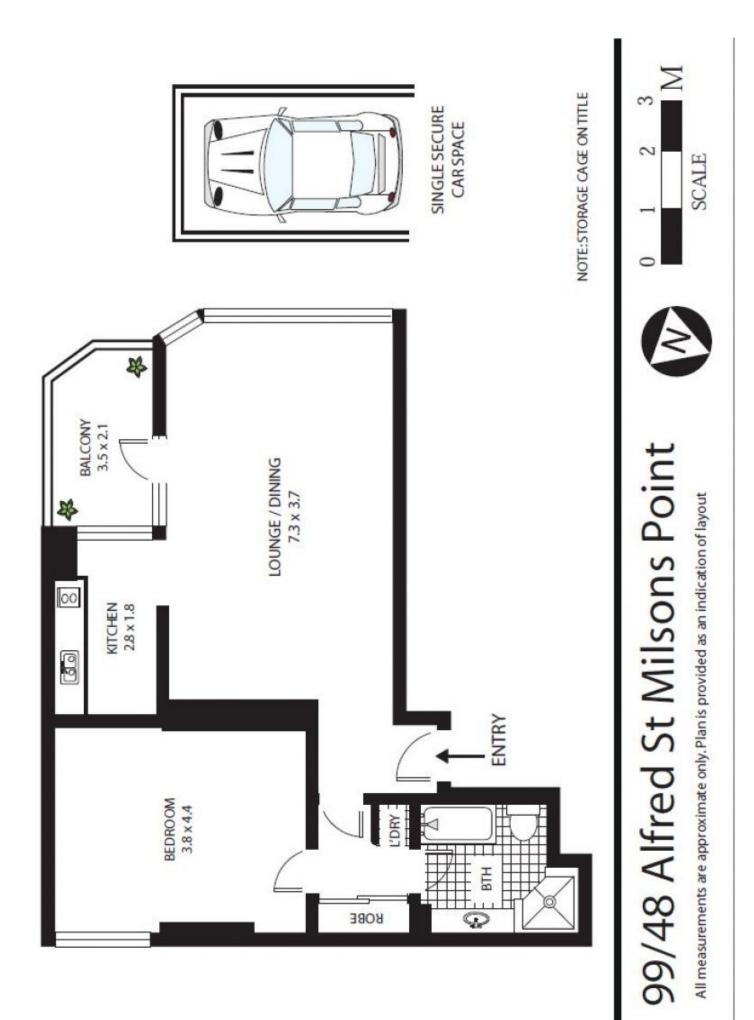

The extra-large bedroom offers an easterly aspect with a view over Kirribilli. The wardrobe leads to the original marble tiled bathroom with large bath tub and separate shower.

The apartment measures 74m2 internally, offers a separate storage room on the same level, as well as an extra-large car space of 24m2.