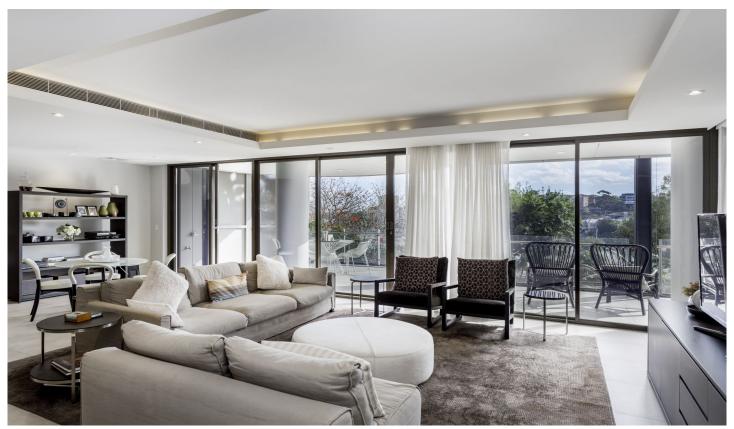

## 102/5-9 Harbourview Crescent Milsons Point NSW

This stunning 241 sqm fully furnished 3 bedrooms plus study apartment offers architecturally crafted interiors throughout. Impeccable finishes, fixtures and floor plan throughout, Only moments from bus, train and ferry stops and moments to some of Sydney's most amazing cafes, restaurants and bars. This property is a must for any executive that requires easy accessibility to both the City and North Sydney.

## Features include:

- + 41sqm terrace overlooking Lavender Bay
- + 3 king sized bedrooms each with spacious bathrooms and built-in wardrobes
- + Master suite with access to terrace, views, dressing room, spacious ensuite bathroom with bathtub
- + Gourmet integrated Caesar stone kitchen with Miele appliances and gas cooking