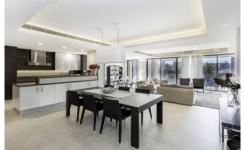

## Features include:

- + 41sqm terrace overlooking Lavender Bay
- + 3 king sized bedrooms each with spacious bathrooms and built-in wardrobes
- + Master suite with access to terrace, views, dressing room, spacious ensuite bathroom with bathtub
- + Gourmet integrated Caesar stone kitchen with Miele appliances and gas cooking