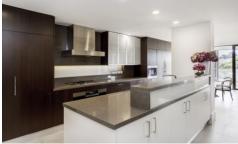

## Features include:

- + 41sqm terrace overlooking Lavender Bay
- + 3 king sized bedrooms each with spacious bathrooms and built-in wardrobes
- + Master suite with access to terrace, views, dressing room, spacious ensuite bathroom with bathtub
- + Gourmet integrated Caesar stone kitchen with Miele appliances and gas cooking