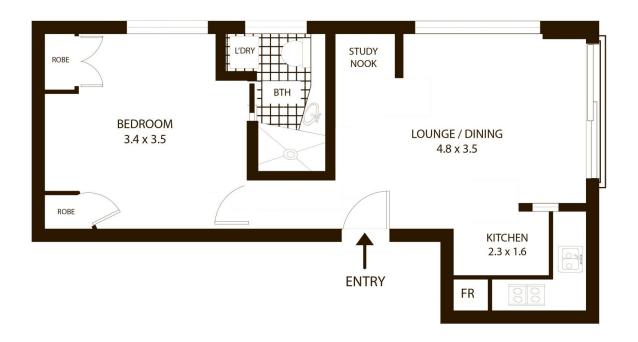

## 31/21 Elamang Avenue Kirribilli NSW

With intimate views over Careening Cove from its absolute waterfront address, this light filled one bedroom apartment is located just a short walk from the heart of Kirribilli. Set on the elevated entry level of the recently refurbished 'Squadron Tower' and only moments to award winning eateries, North Sydney amenities and public transport.

- Well maintained secure block in sought-after Sydney address
- Quiet corner setting, bright interiors, smartly presented
- Generous layout with dual aspect living
- Idyllic boat strewn views enhanced by recent facade upgrades
- Double sized bedroom with built-ins and ensuite bathroom
- Intercom, internal laundry and plentiful street parking
- Access to harbour edge swimming pool and barbecue area

## 31/21 Elamang Ave, Kirribilli

0 1 2 3 SCALE

All measurements are approximate only. Plan is provided as an indication of layout