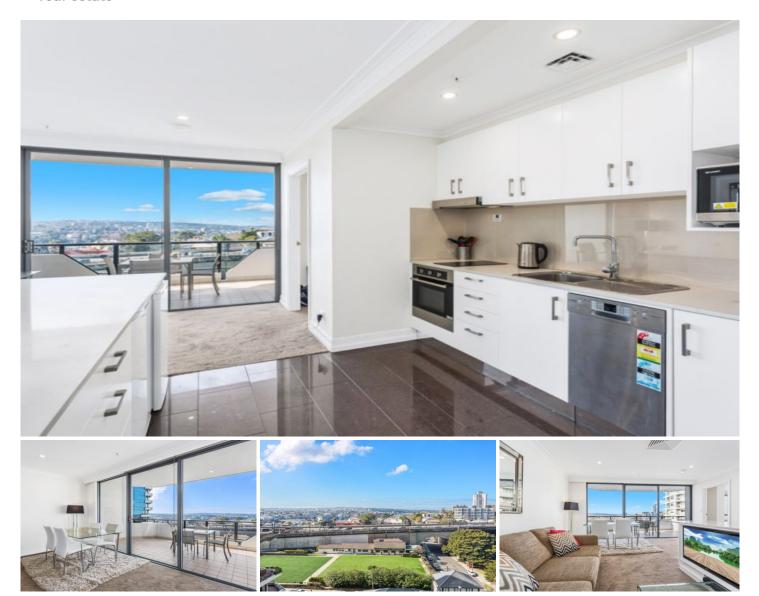

## 86/48 Alfred Street Milsons Point NSW

Showcasing definitive style and lifestyle opportunity, this striking executive apartments offers superb harbourside living from its east facing level eight position. Brimming with light thanks to large windows and intuitive layout, this home will stand-out to all home buyers and investors seeking a low maintenance opportunity with the convenience of secure car parking on title.

- 64 SQM apartment, 16 SQM parking + storage cage.
- Bright open plan living with great proportions
- Pleasant easterly outlook with entertainers balcony
- Well presented kitchen with ample bench space
- Full security building with pool and gym