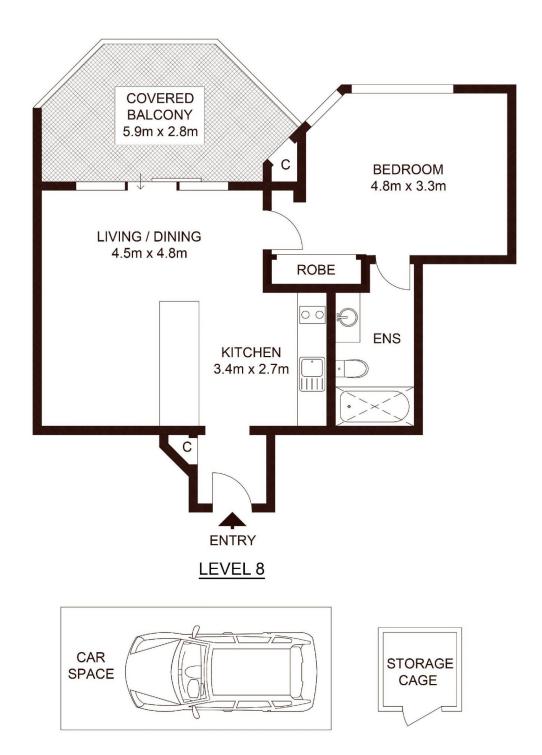

- 64 SQM apartment, 16 SQM parking + storage cage.
- Bright open plan living with great proportions
- Pleasant easterly outlook with entertainers balcony
- Well presented kitchen with ample bench space
- Full security building with pool and gym

## 86/48 Alfred Street, MILSONS POINT

Not to scale • All measurements are approximate • Drawn for marketing purposes only • Floorplan by © Xorix Media