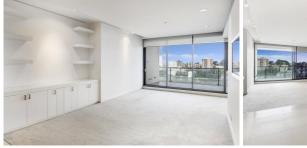

## 903/8 Glen Street Milsons Point NSW

This Large contemporary apartment offers a generous open floor plan with sleek finishes and storage throughout. The large balcony is perfect for entertaining with a lovely harbourside backdrop.

## Features

- Built in cupboards throughout the apartment
- Storage cage
- Open floor plan
- Reverse cycle air-conditioning