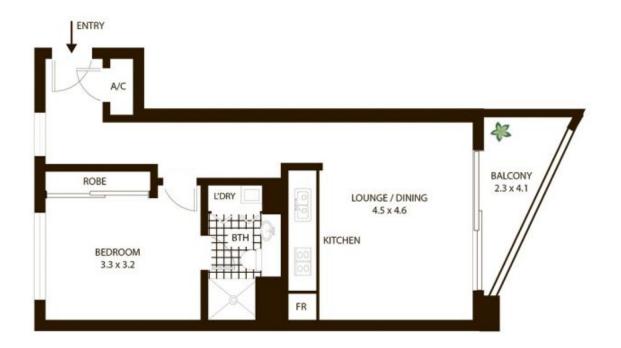

## 1208/12 Glen Street Milsons Point NSW

A fantastic opportunity to secure a true one bedroom unit in the tightly held 'Pavilion' complex. Peaceful and stylish, this low maintenance unit will strongly appeal to the city executive or savvy investor looking to enter or expand their hold in the prestigious Milsons Point market.

Surrounded by award winning eateries with Sydney's best amenities at your door step, lifestyle is truly second to none for owner-occupiers and prospective tenants.

- ? Well maintained security building with pool and gym
- ? Good sized bedroom with great natural light and built ins
- ? Generous balcony with Harbour Bridge glimpses
- ? Open plan kitchen offering gas cooking and stone bench
- ? Currently leased to low use FIFO executive

## 1208/12 Glen St, Milsons Point

All measurements are approximate only. Plan is provided as an indication of layout