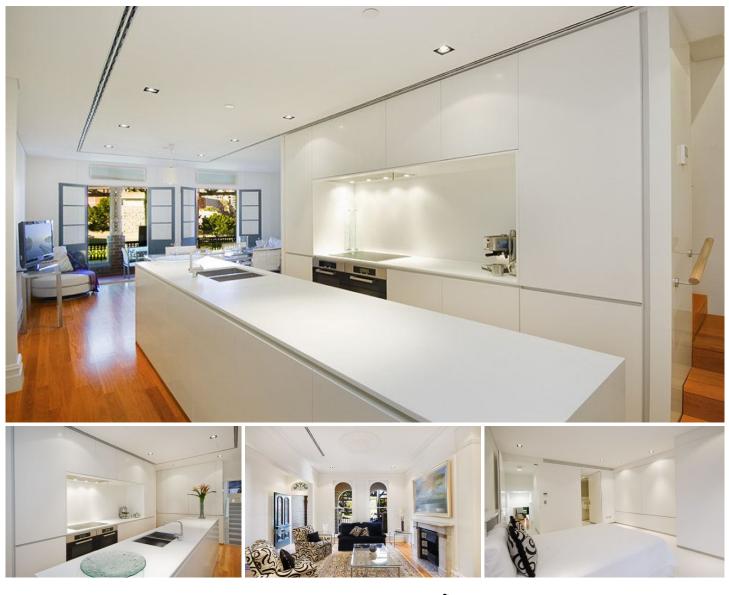

## 22 Alfred Street Milsons Point NSW

Collect your new keys and arrive home into a sophisticated and contemporary Alfred Street residence. This property now combines traditional details with superior modern finishes to set a new standard for terrace living.

This Harbourside address, located opposite the relaxing atmosphere of Bradfield Park features high ornate ceilings, marble fireplaces, and polished timber floors. A new kitchen is complete with Corian Island, Miele cooking appliances, and dual built-in fridge/ freezer. Rear lane access to single lock-up garage, ducted air conditioning and C-Bus functionality also add to the features of this amazing property.

Design by award-winning architect Andrew Cortese.