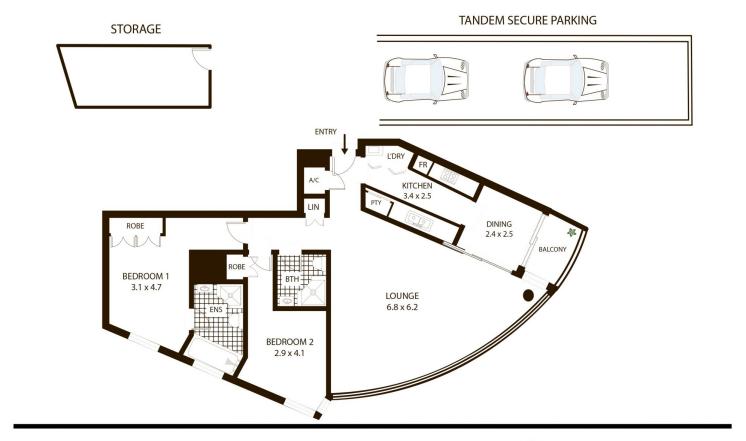

## 1802/30 Glen Street Milsons Point NSW

Embracing peaceful views across Lavender Bay and beyond, this contemporary apartment captivates a sophisticated lifestyle. Enjoying its attractive corner position and a unique family-friendly floor plan.

- Fantastic condition, well-proportioned floor plan
- Large, wrap-around living area with floor-to-ceiling windows
- Galley kitchen with gas cooking, stone benchtops and

## 2 🕒 2 🔓 2 😭

View: https://www.milsonre.com/lease/nsw/north-shore-lower/milsons-point/residential/apartment/593082

1802/30 Glen St, Milsons Point

All measurements are approximate only. Plan is provided as an indication of layout