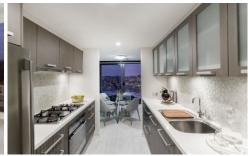

- Fantastic condition, well-proportioned floor plan
- Large, wrap-around living area with floor-to-ceiling windows
- Galley kitchen with gas cooking, stone benchtops and