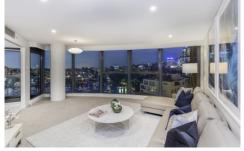

- Fantastic condition, well-proportioned floor plan
- Large, wrap-around living area with floor-to-ceiling windows
- Galley kitchen with gas cooking, stone benchtops and