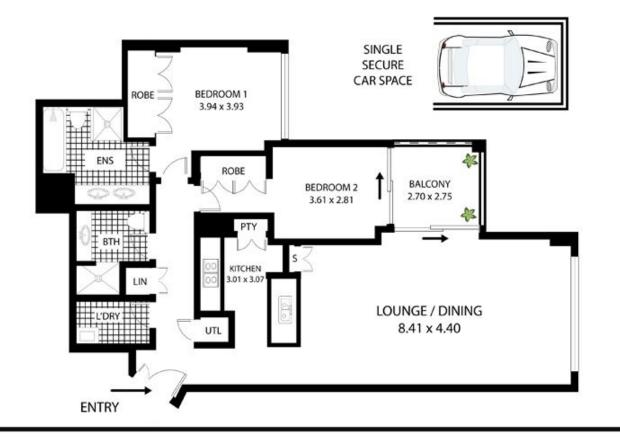

## 1106/2 Dind St Milsons Point

All measurements are approximate only. Plan is provided as an indication of layout