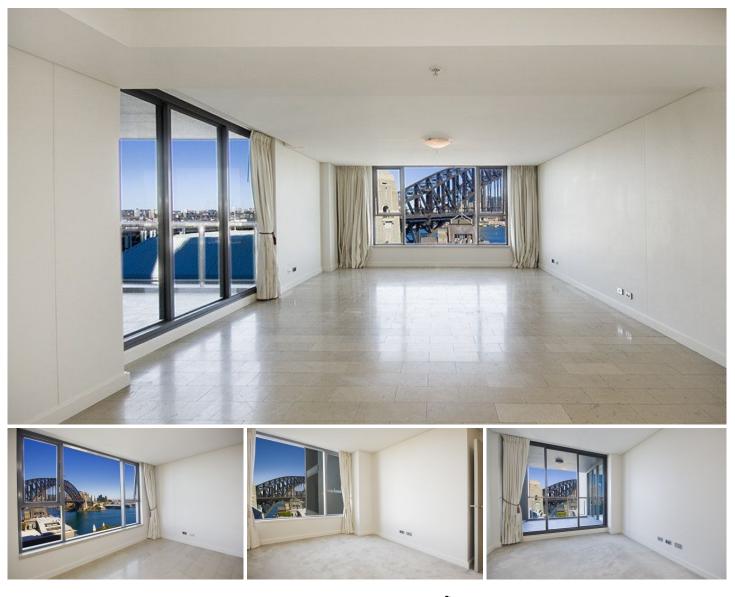

## **DEPOSIT TAKEN**

Situated on the eleventh floor of the exclusive Pinnacle building, this elegant two bedroom apartment exhibits a private vista with full Harbour Bridge views, within a full facility complex.

Open plan living and dining area overlooks the beautiful Sydney Harbour with a practical shape enabling flexible furniture layout. Step out from the living area or second bedroom, onto a large entertaining balcony which provides a great opportunity for enjoying the company of guests or treating oneself to a quiet night, overlooking the city lights.

With air conditioning, master ensuite, built-ins to both bedrooms, separate laundry, and bridge views from each room, all boxes have been ticked for your comfort.

View : https://www.milsonre.com/lease/nsw/north-shorelower/milsons-point/residential/apartment/593084 4