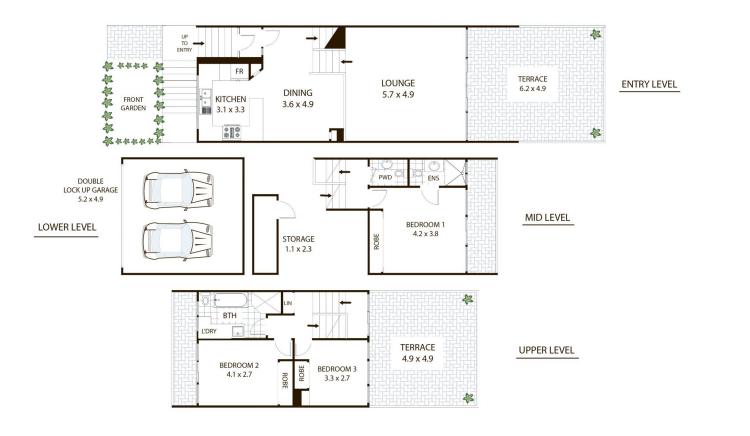

## 4/14 Kurraba Rd Neutral Bay

All measurements are approximate only. Plan is provided as an indication of layout