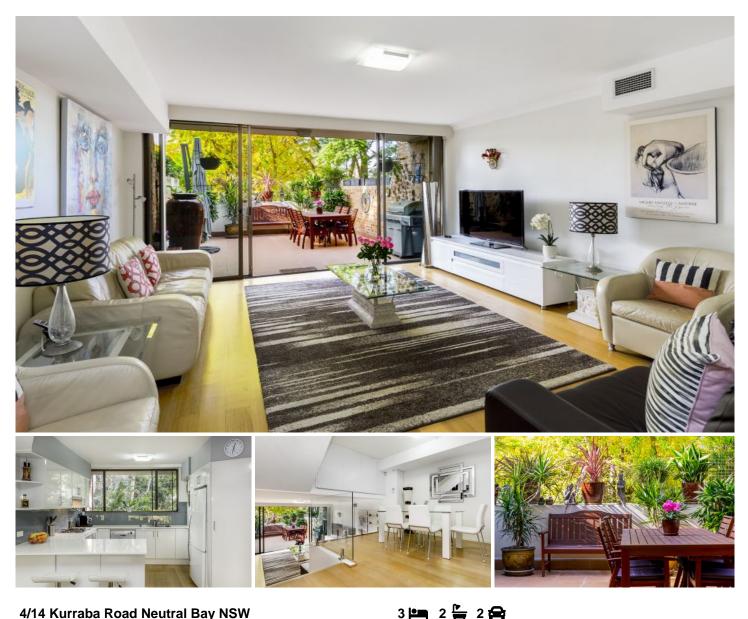

## 4/14 Kurraba Road Neutral Bay NSW

Note: Driving access via Alfred Street North

## \*IMPORTANT\*

Face Covering Required; No Entry Permitted Without Wearing A Face Mask / Cloth Covering at the request of the occupant\*

Peacefully positioned in a quiet and leafy setting, this private 238SQM tri-level townhouse offers ultimate family convenience. A sought after family location, surrounded by some of Sydney's most prestige private, public and selective schools. Located only moments from the picturesque Anderson Park, Hayes Street Wharf and increasing amenities of North Sydney CBD.

- Spacious open plan living areas with timber floors
- Sunfilled entertaining courtyard off lounge room

View : https://www.milsonre.com/lease/nsw/north-shorelower/neutral-bay/residential/townhouse/5996767