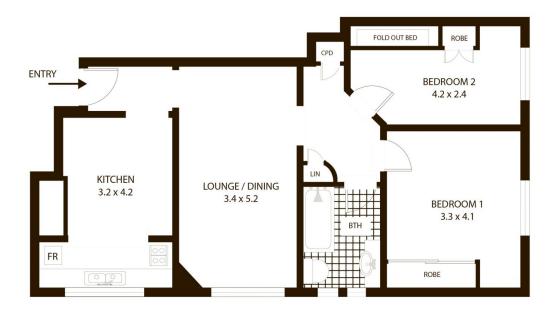

## 6/6 McDougall Street Kirribilli NSW

Positioned in a quiet cul-de-sac with plenty of natural light and a pleasant leafy outlook, this peaceful two bedroom home offers outstanding privacy within an exceptionally well maintained low-rise building. With plenty of street parking available, an exceptional lifestyle awaits. Just a short walk to Milsons Point station, Kirribilli village, the Ensemble Theatre and Sydney CBD.

- \*Two spacious bedrooms with pleasant leafy outlook
- \*Sizeable living room filled with natural light
- \*Large user friendly kitchen with plenty of storage
- \*Impressive overall proportions
- \*Convenient location close to transport links, shops and restaurants
- \*Prime investment or first home

## 6/6 McDougall St, Kirribilli

 $All\ measurements\ are\ approximate\ only.\ Plan\ is\ provided\ as\ an\ indication\ of\ layout$ 