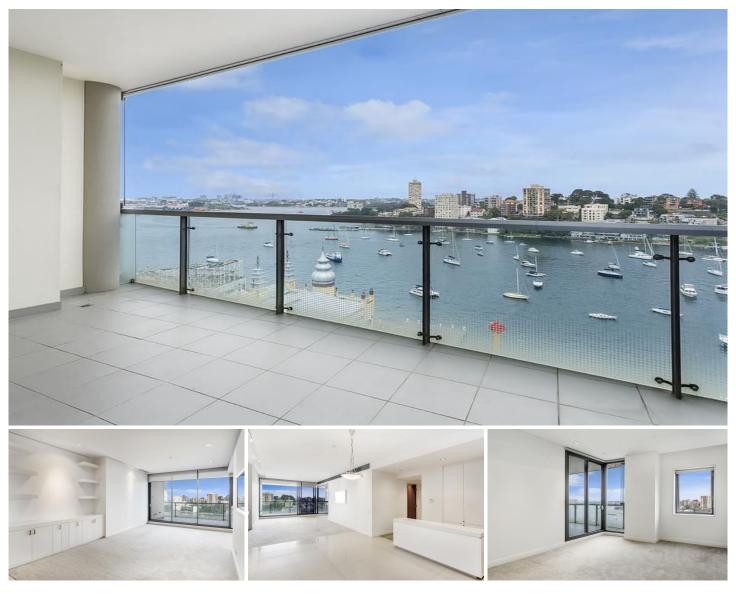

## 903/8 Glen Street Milsons Point NSW

This Large contemporary apartment offers a generous open floor plan with sleek finishes and storage throughout. The large balcony is perfect for entertaining with a lovely harbourside backdrop.

The apartment is located in the secure Azure complex, which also offers convenience for those working in the Cbd or North Sydney is only stone's throw away from Milsons Point Train Station various transport options.