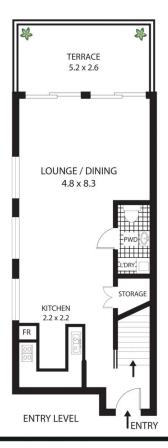

- Open plan living and dining flowing to large terrace110sqm living plus parking
- Oversized Master bedroom with BIR
- Generous second bedroom with WIR
- Full bathroom plus additional powder room and internal laundry
- Enclosed under-stair storage
- Short walk to North Sydney Station and Crows Nest restaurants
- Leased to a quality tenant @ \$2620 per month until 24 July.

## 202/2 Eden St, North Sydney

All measurements are approximate only. Plan is provided as an indication of layout