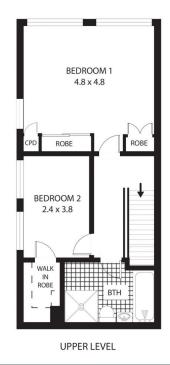

- Open plan living and dining flowing to large terrace110sqm living plus parking
- Oversized Master bedroom with BIR
- Generous second bedroom with WIR
- Full bathroom plus additional powder room and internal laundry
- Enclosed under-stair storage
- Short walk to North Sydney Station and Crows Nest restaurants
- Leased to a quality tenant @ \$2620 per month until 24 July.

## 202/2 Eden St, North Sydney

All measurements are approximate only. Plan is provided as an indication of layout