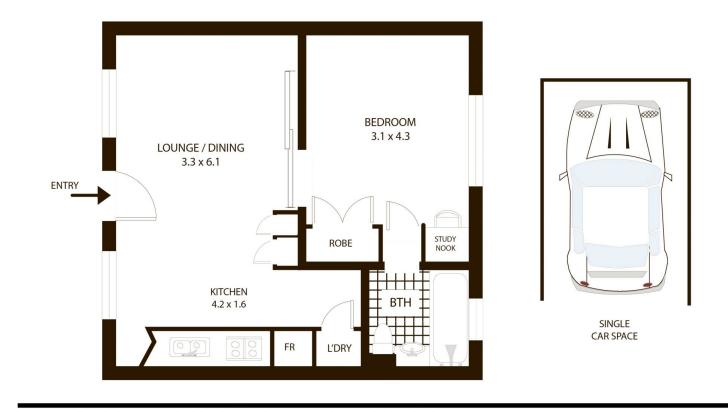

# 2/44 McDougall St, Kirribilli

All measurements are approximate only. Plan is provided as an indication of layout