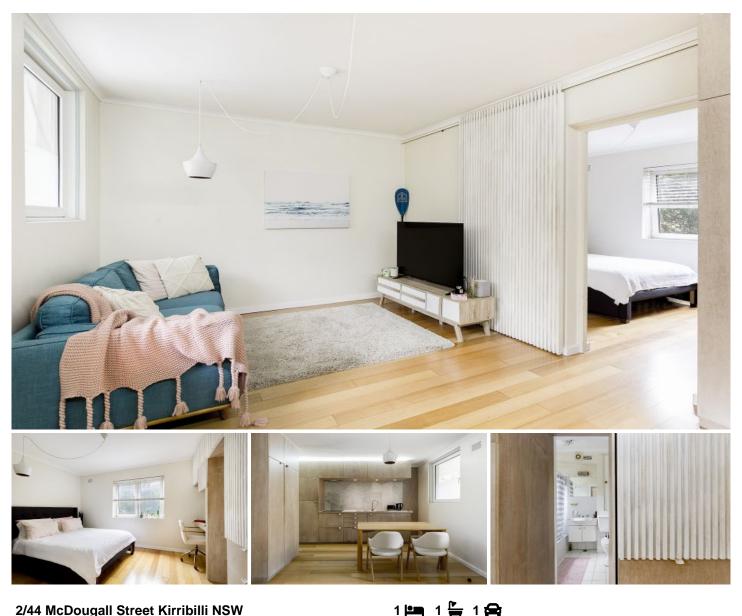

# 2/44 McDougall Street Kirribilli NSW

### \*\*\*DEPOSIT TAKEN\*\*\*

Flooded with natural light, this peaceful oasis offers outstanding privacy within an exceptionally well maintained low-rise style building. This fantastic one-bedroom apartment is the perfect city base offering all the lifestyle benefits of Kirribilli, a short walk to Milsons Point train station and Milson Park.

- One bedroom home
- Great overall proportions and natural light

- Internal laundry (washer/dryer may be supplied upon request)

- Convenient, allocated off-street parking space
- Footsteps from the foreshore and Milson Park
- Short stroll to Kirribilli eateries, North Sydney CBD and arterial