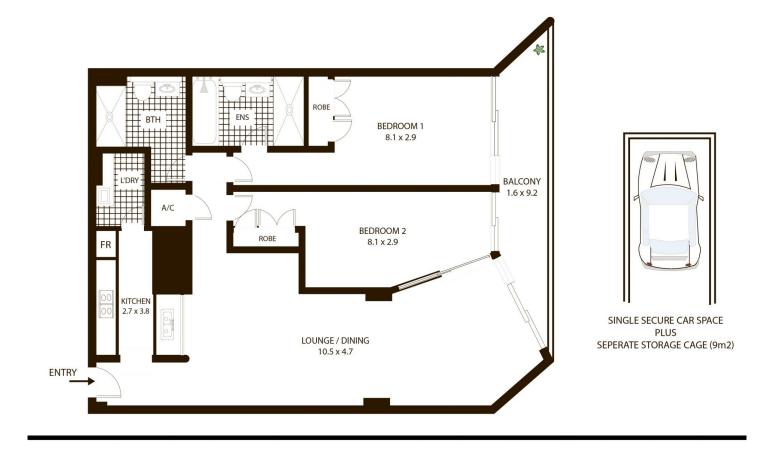

- Oversized 126 SQM footprint, plus secure parking and 9 SQM storage cage

- Two bathrooms with level-entry shower
- North facing vista with bay views from balcony
- Exceptional natural light, tinted glass for optimal privacy
- Second bedroom offers dual access points to enhance home office/ study use
- Both bedrooms with built-ins. Large separate laundry
- Gas kitchen in good condition with scope to modernise
- Freshly painted, brand new carpet, flexible settlement

# 1203/30 Glen St, Milsons Point

All measurements are approximate only. Plan is provided as an indication of layout