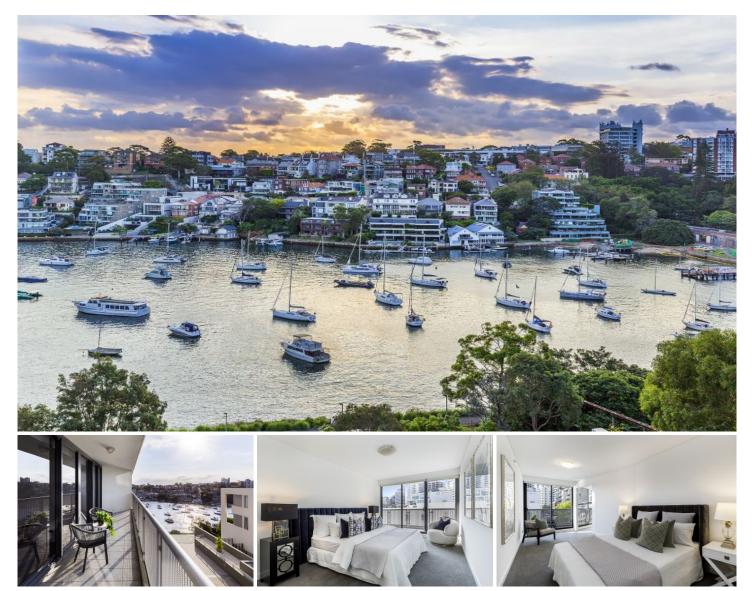

#### LEASED DEPOSIT TAKEN!

Enjoying unparalleled peace and quiet, this commanding 126 SQM north facing home is an absolute gem. Well protected from surrounding distractions, this unique home offers balcony access from living and both bedrooms creating overall balance and appeal.

- Oversized 126 SQM footprint, plus secure parking and 9 SQM storage cage

- Two bathrooms with level-entry shower
- North facing vista with bay views from balcony
- Exceptional natural light, tinted glass for optimal privacy
- Second bedroom offers dual access points to enhance home office/ study use
- Both bedrooms with built-ins. Large separate laundry
- Gas kitchen in good condition with scope to modernise
- Freshly painted, brand new carpet, flexible settlement