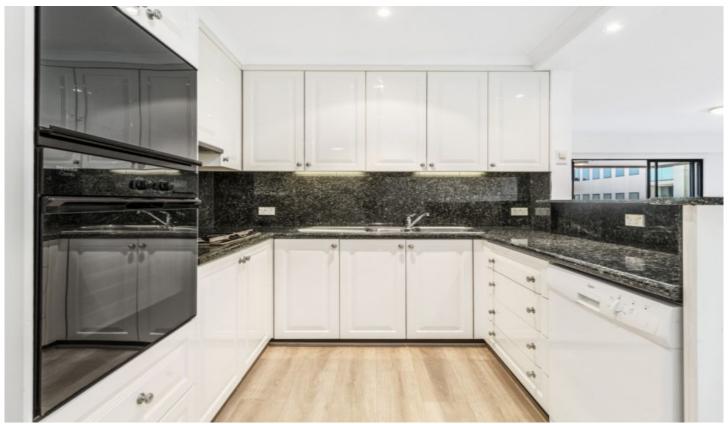

## 803/37 Glen Street Milsons Point NSW

This freshly updated contemporary two bedroom security apartment located on the 8th floor of the exclusive 'Peninsula Towers'!

Spacious combined living & dining area with brand new timber floors leading onto entertainers balcony with amazing Lavender Bay views, Two good-sized bedrooms both with built-in wardrobes, Modern updated gas kitchen with granite bench-top & dishwasher. Don't miss out on this spacious property!

## Features:

- Brand new timber floors
- Open plan living
- Freshly painted
- Separate laundry
- 2 bedrooms