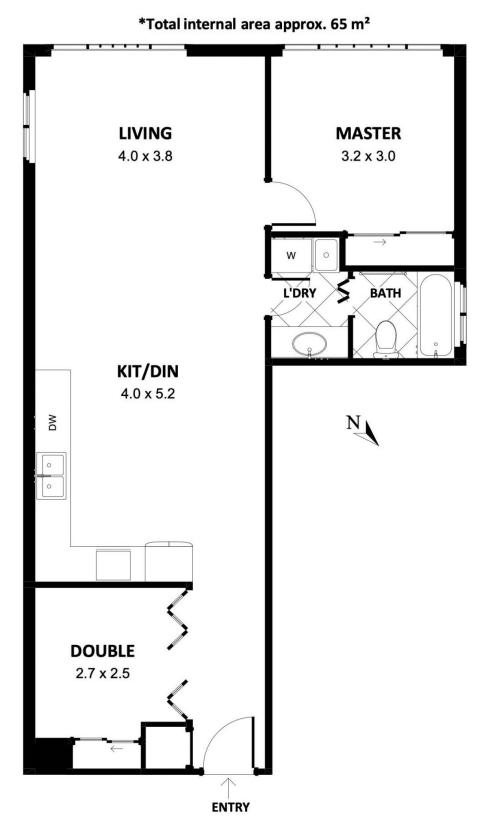

Perfect for -Tuesday- Wednesday-Thursday workers

- Impressive Sydney and North Sydney CBD views

- Centrally located to livestyle amentities whilst fringing arterial transport

- Open-plan living enjoying large windows
- Second media room/ guest room or study
- Bathroom with granite vanitytop plus shower/bath
- Approx 65sqm + security building, lift and intercom
- Car Space is a Car Stacker
- Ufurnished