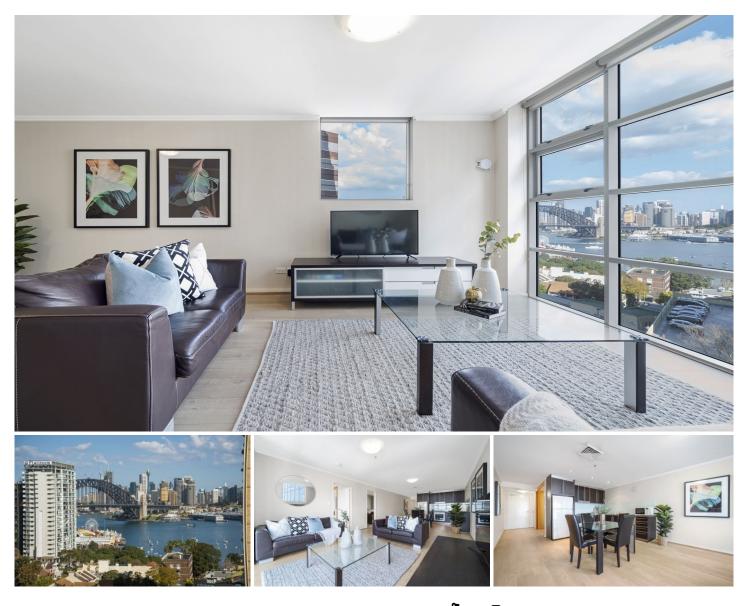

## 901/93 Pacific Highway North Sydney NSW

HEART OF NORTH SYDNEY, ONE ROOM AND STUDY This 9th floor apartment in the heart of North Sydney reveals magnificent views of the city including the iconic Harbour Bridge. A fabulous lifestyle pad, it is only footsteps from cosmopolitan eateries, lifestyle amenities and Greenwood Plaza.

Perfect for -Tuesday- Wednesday-Thursday workers

- Impressive Sydney and North Sydney CBD views

- Centrally located to livestyle amentities whilst fringing arterial transport

- Open-plan living enjoying large windows
- Second media room/ guest room or study
- Bathroom with granite vanitytop plus shower/bath
- Approx 65sqm + security building, lift and intercom
- Car Space is a Car Stacker
- Ufurnished