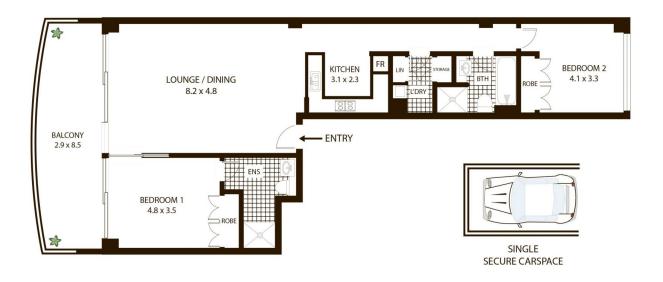

Features include:

- 126 SQM apartment (140 SQM on title)
- Well proportioned master suite with ensuite and balcony access
- Open plan, light filled living space that flows onto an impressive balcony
- Great size guest bedroom situated away from the master

## 16/7 Northcliff Street, Milsons Point

All measurements are approximate only. Plan is provided as an indication of layout