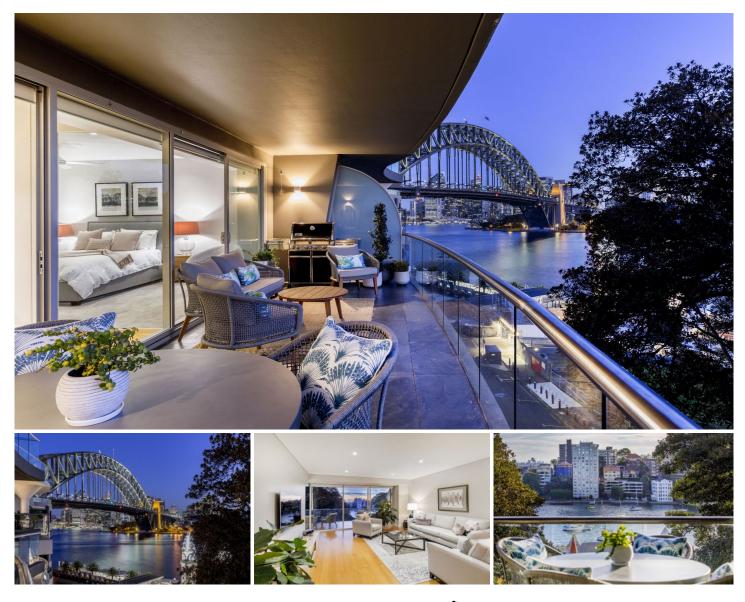

## 16/7 Northcliff Street Milsons Point NSW

\*\*Inspect by private appointment or facetime walk through\*\*

With an exclusive world class address this oversized two-bedroom apartment boasts light filled interiors set against a dazzling harbour backdrop. Relax on the terrace and enjoy mesmerizing evening views of the Harbour Bridge & Lavender Bay. Footsteps to Kirribilli village, award winning eateries, foreshore walks, parks and arterial public transport routes.

Features include:

- 126 SQM apartment (140 SQM on title)
- Well proportioned master suite with ensuite and balcony access
- Open plan, light filled living space that flows onto an impressive balcony
- Great size guest bedroom situated away from the master