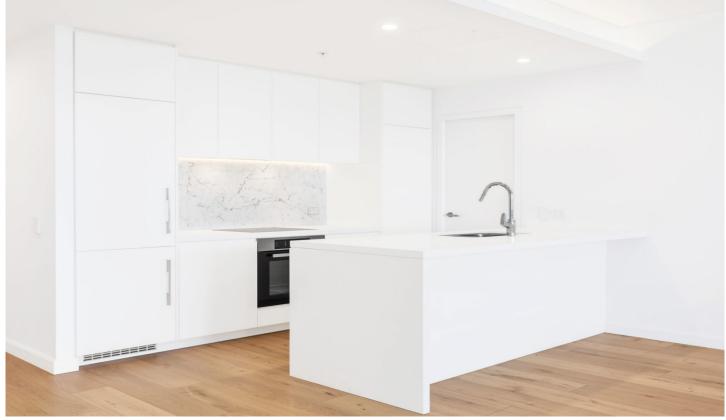

- Modern luxury finishes throughout
- Entertainer's kitchen with Miele appliances and built-in fridge
- Open living/dining area, plus versatile indoor/outdoor 'wintergarden'
- Spacious master bedroom with luxury ensuite incl bathtub
- Second bathroom and internal laundry
- Secure underground parking & storage cage
- Security building