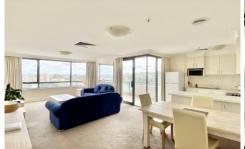

- Oversized bedroom with Queen Bed plus single bed
- Fully furnished \*\*lounges updated since photography
- Open plan living with Fully Equipped Kitchen
- North-orientation beaming with natural light throughout
- Internal Laundry
- Balcony with Lavender Bay views
- 1 Secure car space