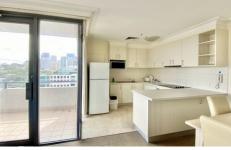

- Oversized bedroom with Queen Bed plus single bed
- Fully furnished \*\*lounges updated since photography
- Open plan living with Fully Equipped Kitchen
- North-orientation beaming with natural light throughout
- Internal Laundry
- Balcony with Lavender Bay views
- 1 Secure car space