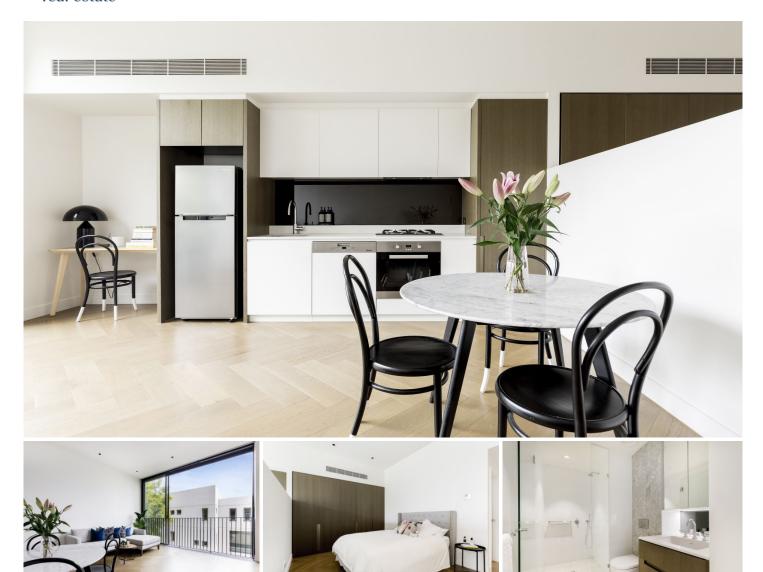

## **G07/88 Alfred Street Milsons Point NSW**

Meticulously designed by well renowned architects Bates Smart and developed by Cbus Property, this fantastic apartment offers distinctively refined finishes, footsteps from the Harbour foreshore and Kirribilli village.

- Classic herringbone engineered timber floors
- Gas kitchen with Miele appliances and dishwasher
- Spacious bathroom with unique marble feature tiles
- Close proximity transport, shops and many fantastic schools
- Walking distance to Milsons Point station and ferry
- Great investment, first home or executive city pad
- Surrounded by foreshore walks, parklands and award winning eateries
- Developer CBUS. Constructed by ProBuild