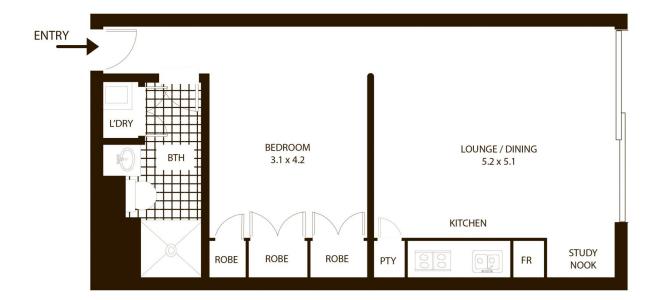

## G.07 / 88 Alfred St, Milsons Point

All measurements are approximate only. Plan is provided as an indication of layout