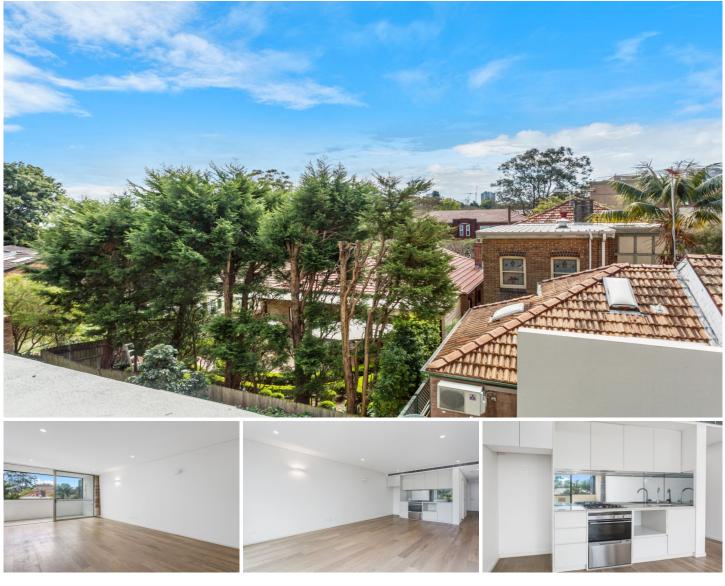

## 6/12-16 Berry Street North Sydney NSW

Light-filled Modern Apartment with Private Leafy Outlook

Combining modern finishes with open plan living, this spacious north facing unit in the 'Atria' complex is conveniently positioned footsteps to North Sydney train station, buses, and an extensive variety of local cafes, restaurants and shops.

## Featuring:

- Spacious bedroom with built ins
- Open plan kitchen & living/dining
- Large covered balcony with North aspect
- Stylish modern kitchen with stone benchtops, gas cooking
- and integrated dishwasher
- Ducted reverse cycle AC
- Internal laundry
- Secure building with video intercom