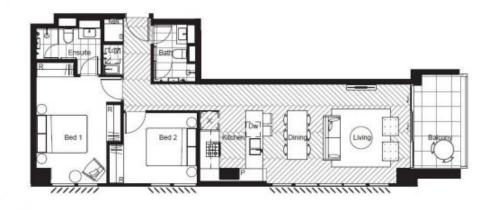

## 1305/88 Alfred Street Milsons Point NSW

Luxury Two Bedroom Residence in the Heart of Milsons Point with Storage

A home of superior class and quality, this beautifully finished prestige apartment invites you to indulge in a Sydney lifestyle that few are treated to. Basking in natural light and enjoying a prized outlook, this spacious two-bedroom apartment is complete with modern finishes throughout, offering two generous bedrooms with built-ins, separate internal laundry, air con, gas kitchen with Miele appliances, and secure car parking. Located moments to Milsons Point train station, and a short stroll to Kirribilli Village with popular restaurants and cafes.

- Large open plan lounge & dining
- East facing entertainers balcony with district views
- Two double bedrooms with built-ins

2 🕒 2 🟪 1 🗬

**View :** https://www.milsonre.com/lease/nsw/north-shore-lower/milsons-point/residential/unit/6687133