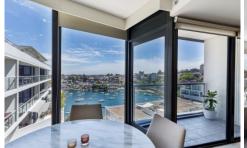

The living space features floor to ceiling windows maximising the natural light and gorgeous water views down to Lavender Bay, which create a beautiful canvas together with the purple of the blooming jacaranda trees in the distance.