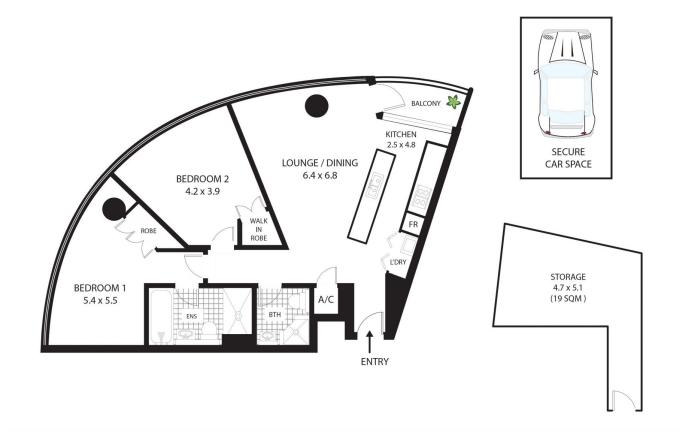

## 1706/30 Glen Street Milsons Point NSW

This 2 bedroom 2 bathroom home is the perfect example of contemporary stylish apartment living, positioned on level 17 of the esteemed 'Colonnades' building.

The residence offers ease of access to North Sydney and the CBD and is less than 100m walk to Milsons Point train station.

The living space features floor to ceiling windows maximising the natural light and gorgeous water views down to Lavender Bay, which create a beautiful canvas together with the purple of the blooming jacaranda trees in the distance.

The kitchen is a fantastic size and has been incredibly well thought out with increased bench space and storage.

2 📮 2 🖺 1 🖨

Price : \$ 1,900,000 Land Size : 124 sqm

**View**: https://www.milsonre.com/sale/nsw/north-sh

## 1706/30 Glen St, Milsons Point

All measurements are approximate only. Plan is provided as an indication of layout