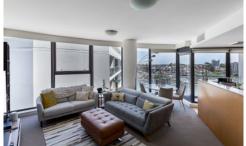

The living space features floor to ceiling windows maximising the natural light and gorgeous water views down to Lavender Bay, which create a beautiful canvas together with the purple of the blooming jacaranda trees in the distance.