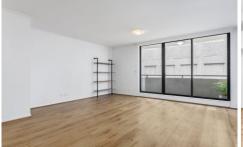

- One double bedroom with built-ins and folding doors to living area
- Stylish bathroom with frameless shower, separate internal laundry
- Sleek granite kitchen, dishwasher, Smeg oven and gas cooktop
- Spacious open plan living and dining room extending to balcony