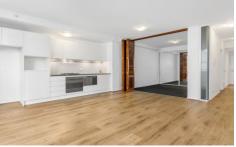

- One double bedroom with built-ins and folding doors to living area
- Stylish bathroom with frameless shower, separate internal laundry
- Sleek granite kitchen, dishwasher, Smeg oven and gas cooktop
- Spacious open plan living and dining room extending to balcony