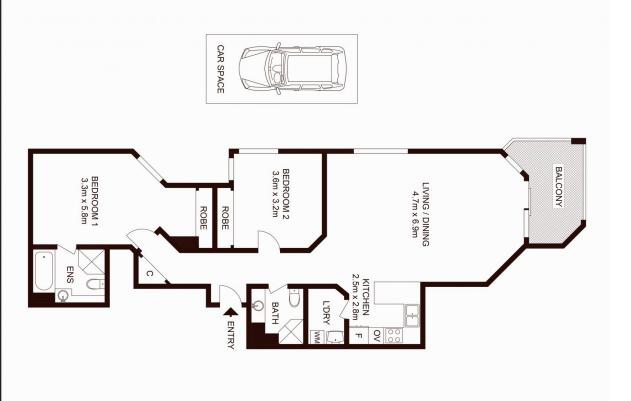

## 1501/37 Glen Street Milsons Point NSW

Contemporary, light filled and spacious, this superb home captures sweeping views from Barangaroo to Lavender Bay and surrounds. Enjoying an elevated vantage point and exceptional proportions, this opportunity is a must-see for all home buyers and investors alike.

Everything Milsons Point has to offer is on your doorstep, so leave the car in the secure parking and explore the award winning cafes & restaurants, picturesque foreshore walks and local amenities.

2 📮 2 🖺 1 🗬

**Price** : \$ 1,880,000 Land Size: 104 sqm

View : https://www.milsonre.com/sale/nsw/north-sh

ore-lower/milsons-point/residential/apartme

nt/6737434

**Chris Bell** 02 9007 5300

**Paul Morris** 02 9007 5300