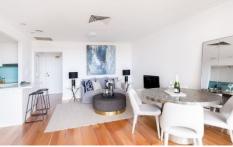

## 56/48 Alfred Street Milsons Point NSW

Apartment close to the City with Fridge & Washing Machine /Dryer Included

A stylish one bedroom apartment with an entertainers balcony

Located in the centrally positioned Milson building with East facing views over the rooftops of Kirribilli is this stunning apartment ideal for a city access, Harbour bridge walks and the ferry up to Barrangaroo.