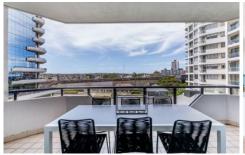

## 56/48 Alfred Street Milsons Point NSW

Apartment close to the City with Fridge & Washing Machine /Dryer Included

A stylish one bedroom apartment with an entertainers balcony

Located in the centrally positioned Milson building with East facing views over the rooftops of Kirribilli is this stunning apartment ideal for a city access, Harbour bridge walks and the ferry up to Barrangaroo.