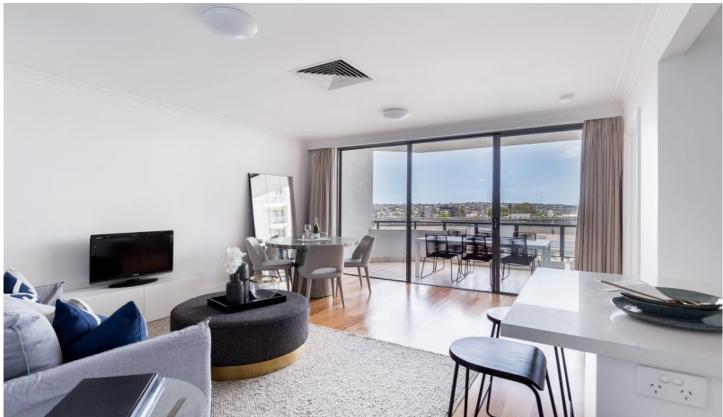

## 56/48 Alfred Street Milsons Point NSW

Apartment close to the City with Fridge & Washing Machine /Dryer Included

A stylish one bedroom apartment with an entertainers balcony

Located in the centrally positioned Milson building with East facing views over the rooftops of Kirribilli is this stunning apartment ideal for a city access, Harbour bridge walks and the ferry up to Barrangaroo.

## Key Features:

- BRAND NEW FRIDGE!
- BRAND NEW WASHING MACHINE/DRYER COMBO