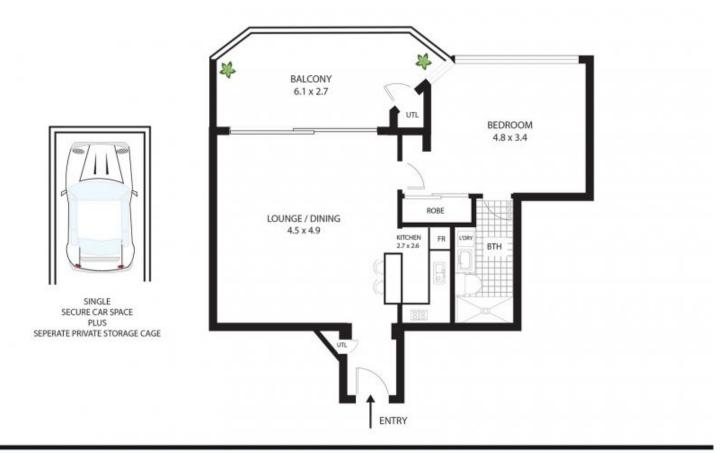

## 56/48 Alfred Street, Milsons Point

All measurements are approximate only. Plan is provided as an indication of layout