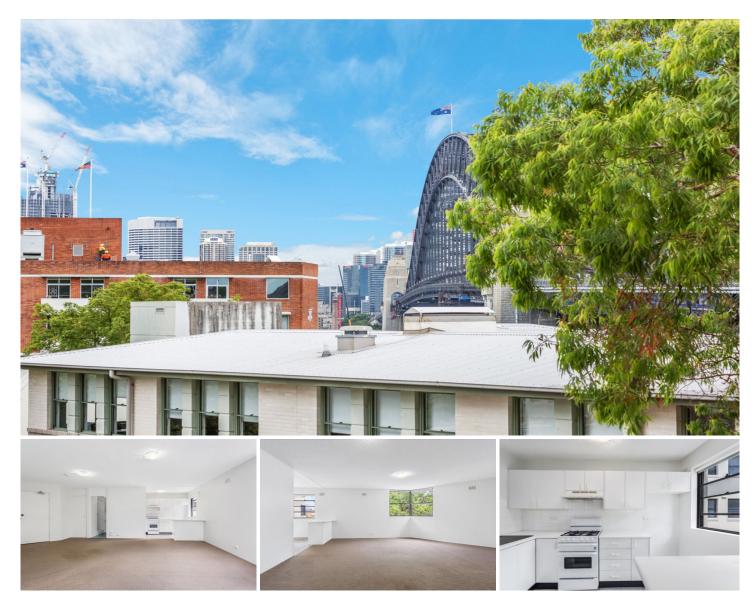

## 2/35 Fitzroy Street Kirribilli NSW

Neat and Tidy Studio in peaceful surroundings

A renovated Studio positioned on the doorstep of Sydney Harbour, parklands/walks. Stroll to Kirribilli Village, fine restaurants/cafes, metres to Ferry for easy City access, 200m to Milsons Point Railway or take a leisurely stroll across the Harbour Bridge with good natural light.

- Studio
- New carpet
- Freshly painted