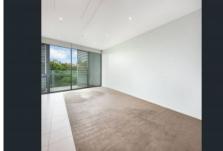

## The home Features:

- \*Modern galley style kitchen with Miele products including gas cooktop and dishwasher,
- \*Ducted air-conditioning, storage cage,
- \*Internal laundry with dryer and built in floor to ceiling wardrobes.
- \*Peaceful views of Clark Park and Sydney harbour can be taken in via the large entertainers balcony.