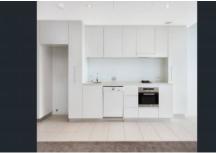

## The home Features:

- \*Modern galley style kitchen with Miele products including gas cooktop and dishwasher,
- \*Ducted air-conditioning, storage cage,
- \*Internal laundry with dryer and built in floor to ceiling wardrobes.
- \*Peaceful views of Clark Park and Sydney harbour can be taken in via the large entertainers balcony.