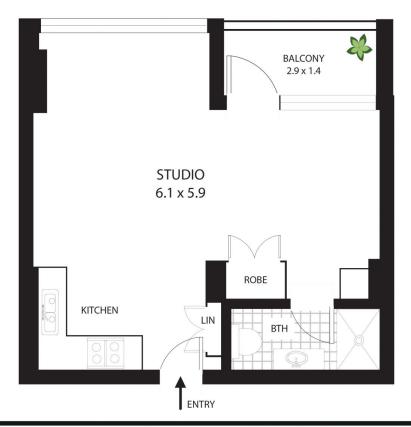

## 704/54 High Street North Sydney NSW

Boasting panoramic views including the iconic Sydney Harbour Bridge, this elevated studio apartment presents the perfect entry-level opportunity to the North Sydney market. Positioned on the 7th floor of the 'Lelani' complex and blessed with large east facing windows, offering natural light and privacy.

- One bedroom studio apartment
- Water views & natural light thoughout
- Spacious open floorplan
- Complete kitchen with gas cooking
- Ample built-in storage

## 704/54 High St, North Sydney

All measurements are approximate only. Plan is provided as an indication of layout