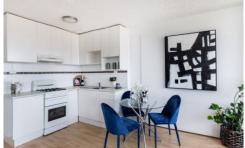

- One bedroom studio apartment
- Water views & natural light thoughout
- Spacious open floorplan
- Complete kitchen with gas cooking
- Ample built-in storage