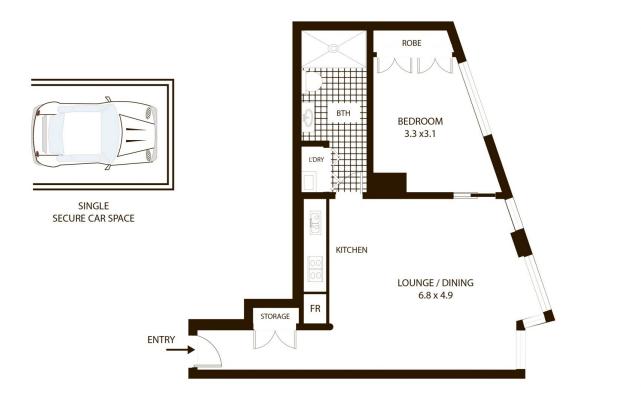

- 67 SQM total on title (53sqm unit, 14sqm parking).
- Bright open plan living with great proportions
- Pleasant easterly outlook with distant water views
- Well presented kitchen with gas cooking and dishwasher
- Resort style facilities include pool, spa, sauna, gym and change rooms
- Superbly maintained security complex with air conditioning and 24hr concierge

## 1710/30 Glen St, Milsons Point

All measurements are approximate only. Plan is provided as an indication of layout