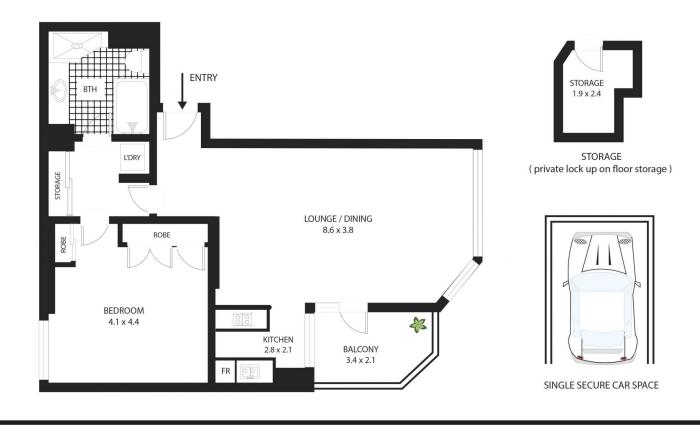

## 41/48 Alfred St, Milsons Point

All measurements are approximate only. Plan is provided as an indication of layout