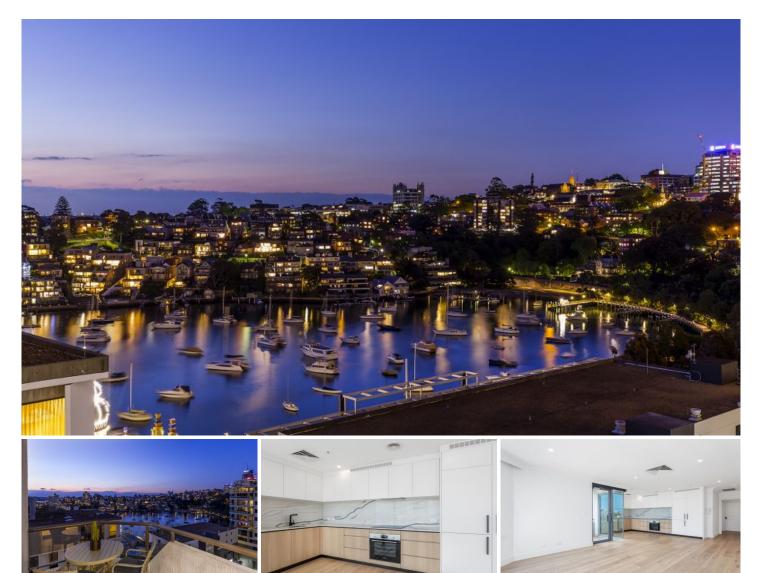

## 41/48 Alfred Street Milsons Point NSW

Bayside One Bedroom Apartment with Views, Parking & Storage!

Lavender Bay at its finest, this spacious 75 SQM residence proudly embraces its corner position within the sought after Milson complex. With an east facing bedroom and living areas enjoying the north and westerly aspects, year-round natural light offers convenience like no other.

- 75 SQM plus car parking and convenient storage room (not cage)

- Oversized bedroom with built in robes
- Brand new Modern fully equipped kitchen and European appliances
- Outstanding new renovation
- Ducted air conditioning, security building, intercom
- Well maintained complex with pool and gym