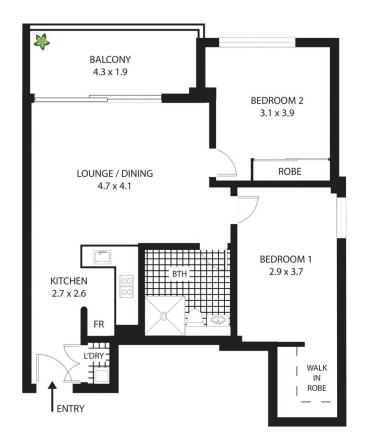

## 104/2 Hazelbank Pl, North Sydney

All measurements are approximate only. Plan is provided as an indication of layout