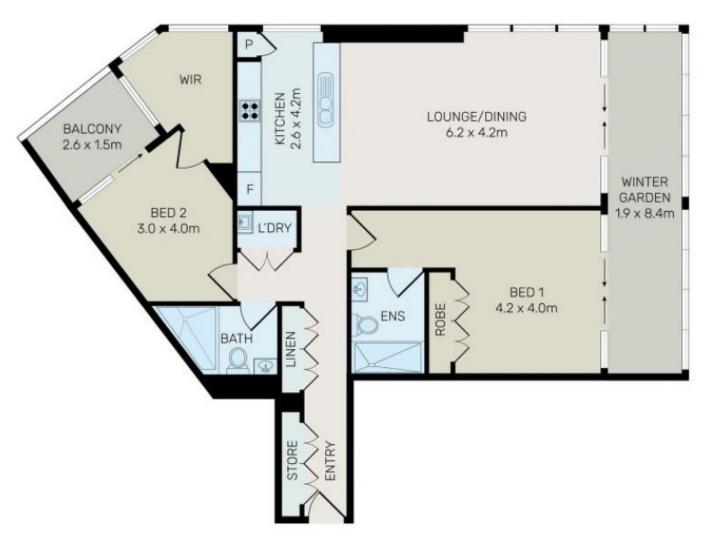

## 1510/150 Pacific Highway North Sydney NSW

Immaculately presented with Western Harbour views, this spectacular 15th floor home offers 119sqm of living within the award winning Polaris complex, plus secure parking and storage.

- Designer kitchen with Miele appliances and loads of storage
- Generous Master bedroom with ensuite
- Second bedroom with WIR
- Open living/dining with distant views flowing to all-seasons Winter Garden
- Additional balcony