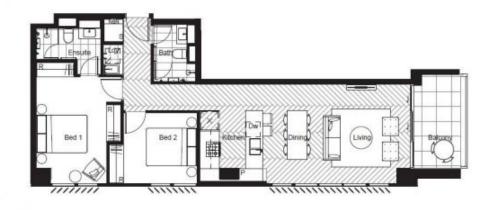

## 805/88 Alfred Street Milsons Point NSW

Luxury Two Bedroom Residence in the Heart of Milsons Point with Storage

A home of superior class and quality, this beautifully finished prestige apartment invites you to indulge in a Sydney lifestyle that few are treated to. Basking in natural light and enjoying a prized outlook, this spacious two-bedroom apartment is complete with modern finishes throughout, offering two generous bedrooms with built-ins, separate internal laundry, air con, gas kitchen with Miele appliances, and secure car parking. Located moments to Milsons Point train station, and a short stroll to Kirribilli Village with popular restaurants and cafes.

- Large open plan lounge & dining
- East facing entertainers balcony with district views
- Two double bedrooms with built-ins
- Master ensuite & modern bathroom-